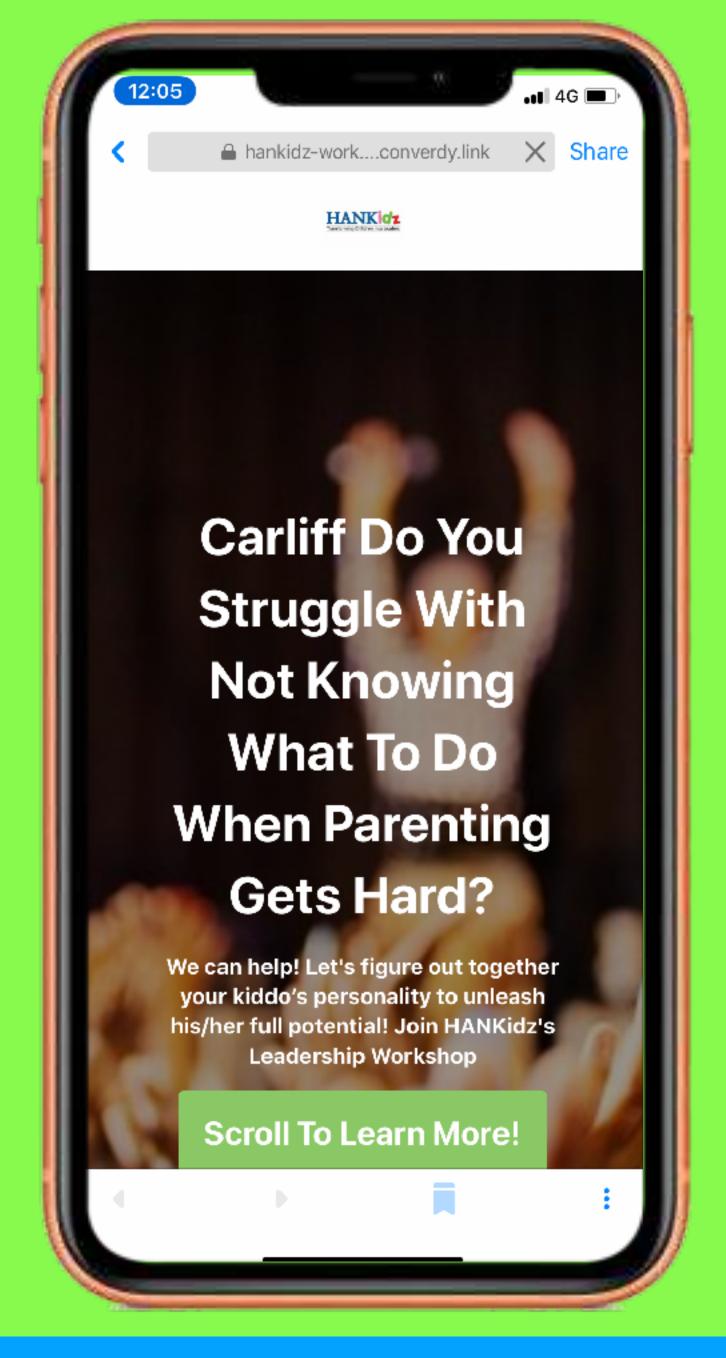

# Empathising With Your Customer Through Their Customer Journey With A Chatbot

BY: CARLIFF RIZAL CARLEEL CEO, Chatbot Malaysia

How You Can Utilise a Simple Chatbot To Understand The Problems Of Your Customers And Offering Personalised Solutions At Each Step Of Their Journey

# Empathising With Your Customer Through Their Customer Journey With A Chatbot

- Key #1 Understanding the 3 Main Problems Chatbots Solve
- Key #2 How To Use Chatbots To Understand Your Customers And Then Drive More Sales
- Key #3 How To Install The Simplest, Most Effective Chatbot Into Your Business Today!