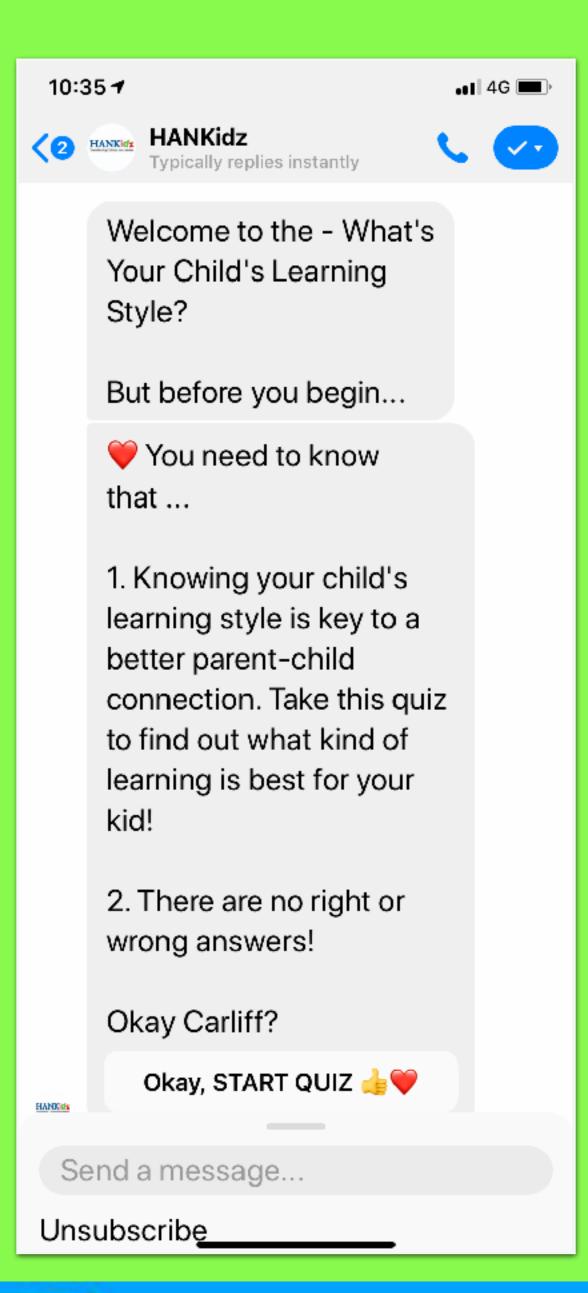

## Chatbots to Engage & Subscribe

## ENGAGE & SUBSCRIBE

How do you engage and capture your customers details or how does your customer find you and subscribe?

Bot Link: https://m.me/fuelprime