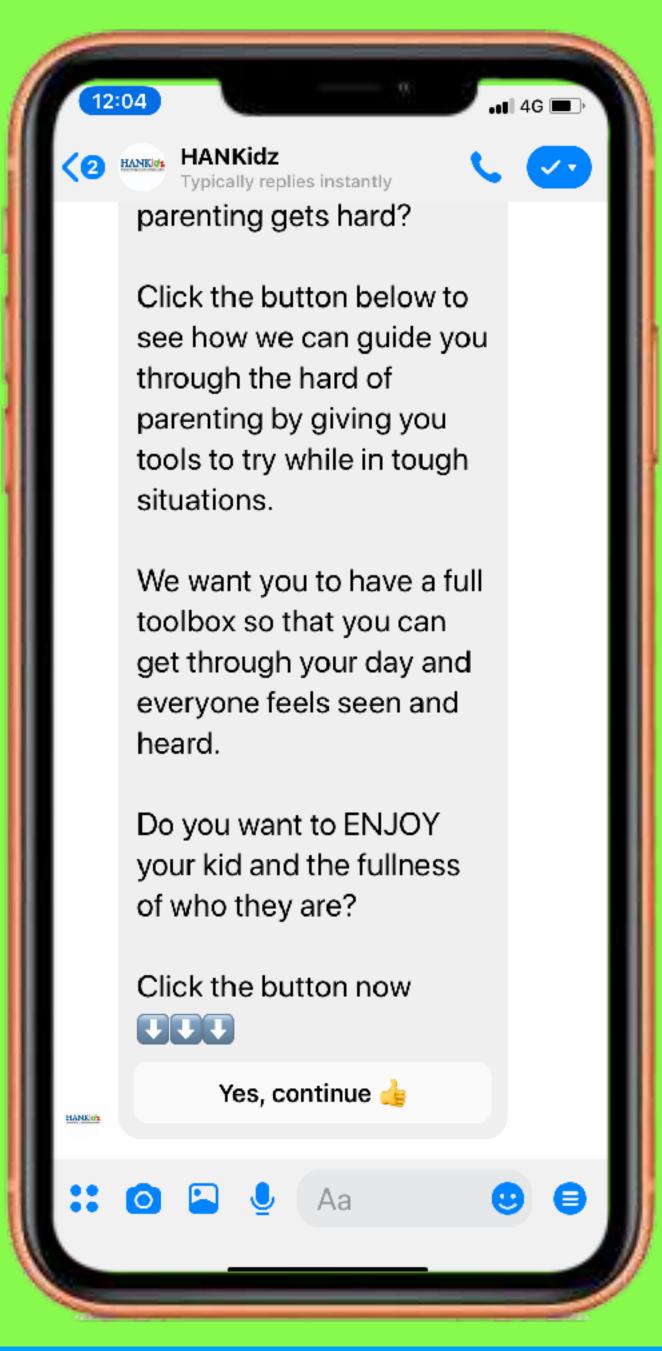

# Chatbots Are Ideal To Deliver An Experience That Is Personal, Engaging, & Valuable.

## Chatbots to Engage & Subscribe

## ENGAGE & SUBSCRIBE

How do you engage and capture your customers details or how does your customer find you and subscribe?

Bot Link: https://m.me/fuelprime