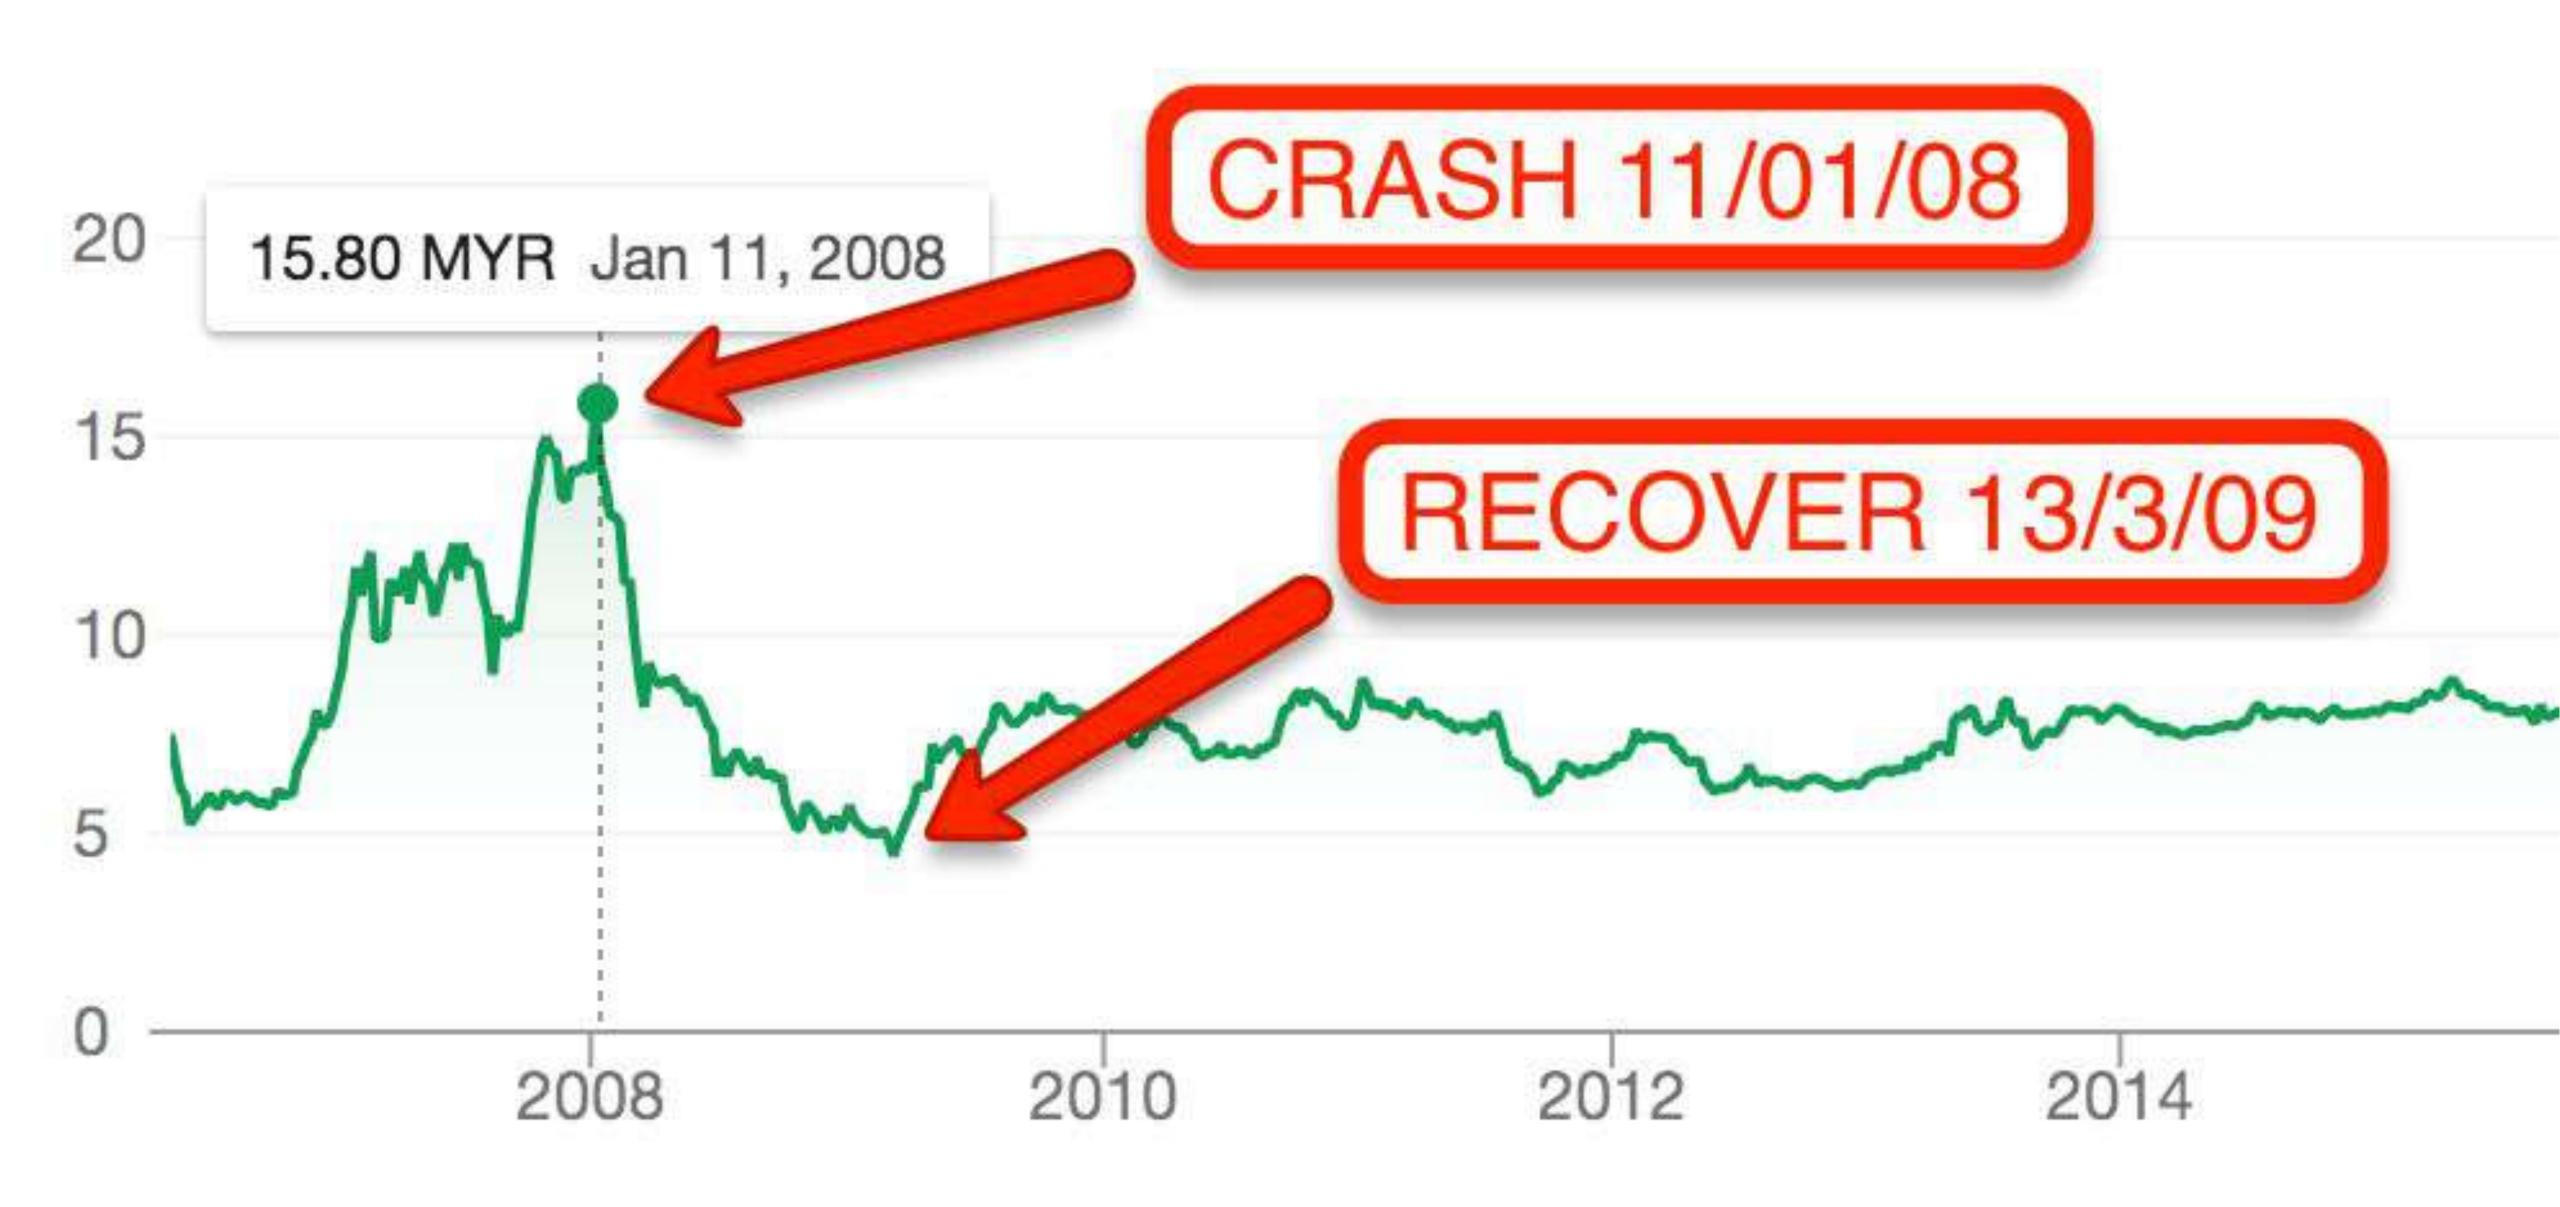

they know they need it...

...nor does it mean they want it from you if they do.

...nor does it mean they want it from you if they do. (At least not yet.)

## Your Strategy

(a.k.a. The Customer Value Journey)

It's not that your visitors and prospects don't want to buy from you...

It's just that they want to...

... "date" first.

# And that's what the Customer Value Journey allows you to do

# OUR JOB:

Is to Move Customers Seamlessly And Subtly Through Each Phase Of The Customer Value Journey.

I'll share with you our background relating to what's necessary to take your business to the next level.

### Who we are ...





Hall of Fame 2009



Business of the year Award 2008



Best Team Award Malaysia 2007









### MARRIED ON 11 / 01 / 08







Then...

2008 Stock Market Crash











### **VALUE JOURNEY WORKSHEET**







### Advocate

Successful customer gives a testimonial/case study



Successful customer tells friends about your brand







### Ascend

Customer makes larger/ additional purchases

### Excite

Customer gets value from initial transaction

### Convert

Prospect makes a small purchase/schedules demo









#### **Aware**

Prospect sees an ad

### Engage

Prospect reads blog post or watches a video

### Subscribe

Prospects opts in to receive gated content

# Nothing Happened:(

### FUNDAMENTALS

### 1. CUSTOMER AVATAR



### 2. PROBLEM & SOLUTION



|             | BEFORE                                     | AFTER                   |
|-------------|--------------------------------------------|-------------------------|
| Have        | Hut