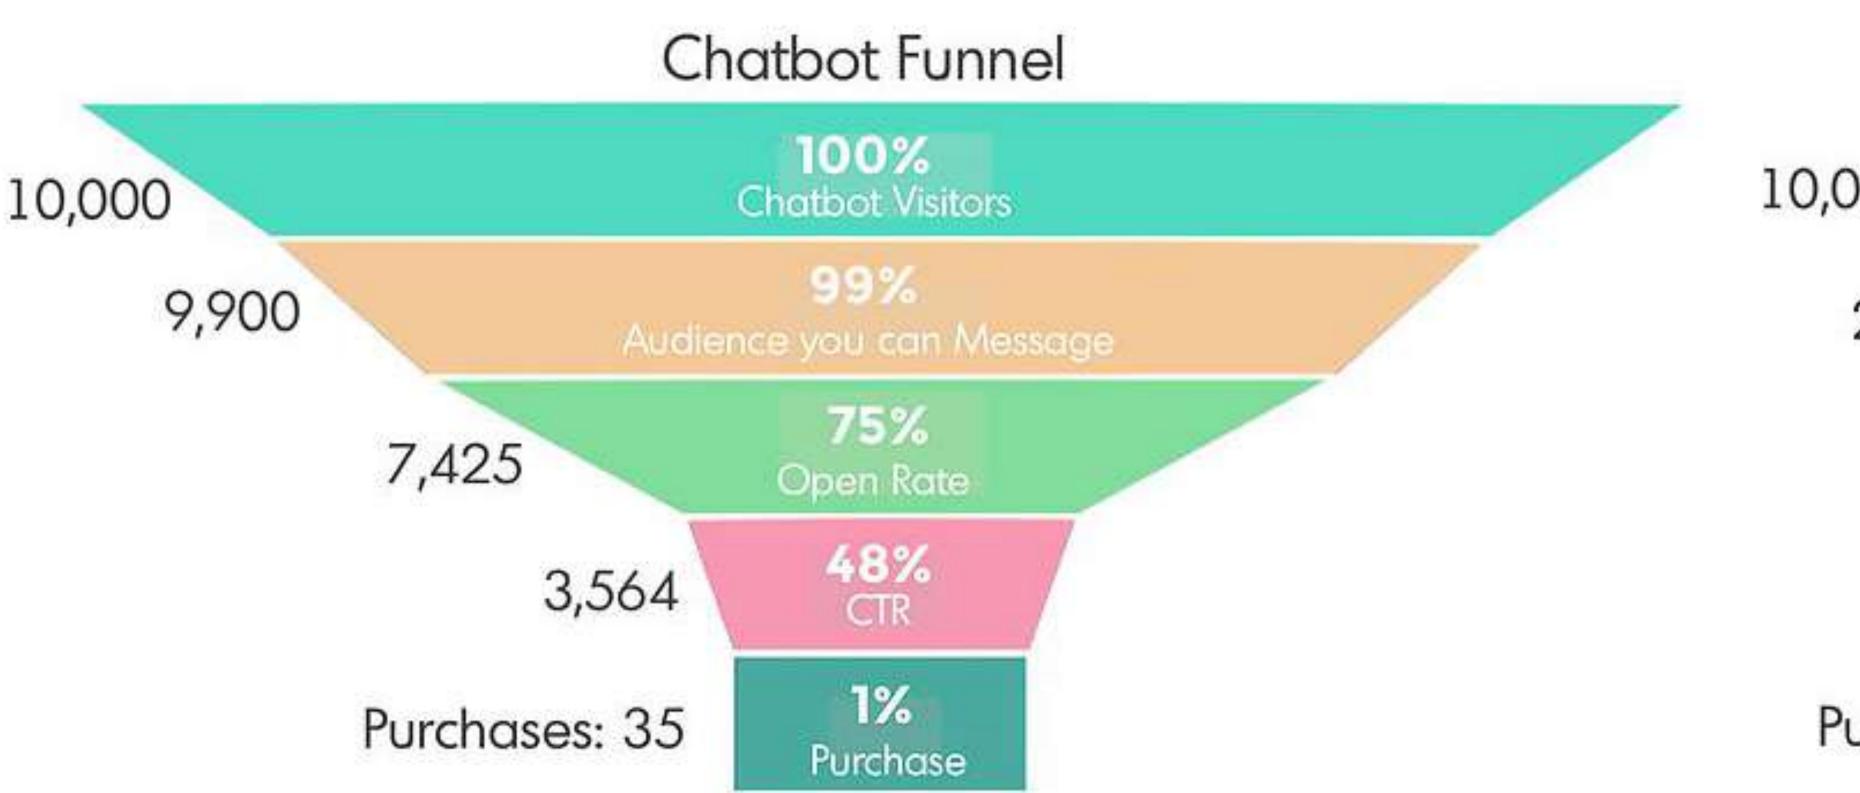

Key #1 Understanding the 3 Main Problems Chatbots Solve
- Key #2 How To Use Chatbots To Understand Your Customers And Then Drive More Sales
- Key #3 How To Install The Simplest, Most Effective Chatbot Into Your Business Today!

# How To Use CHATBOTS To Drive Sales

Key #1 - Understanding the 3
 Main Problems Chatbots
 Solve

Key #1 - Understanding the 3 Main Problems Chatbots Solve

- Attention is now expensive
- Who are the people visiting my business?
- People don't open my messages

# WHAT IS A CHATBOT, &

# WHAT PROBLEM DOES IT SOLVE?

# THE PROBLEM

# ATTENTION IS NOW EXPENSIVE!!

Has Your Phone
Ever Looked Like
This?



# CHATBOTS vs WEBSITES & EMAIL



Open %: 16.75%

Click %: 2.32%

Messenger



Open %: 80-85%

Click %: 50-60%

Response Rate: 45.4%

# CHATBOTS vs WEBSITES & EMAIL





# BUT, WHAT IS A CHATBOT?

# Here's a 60 sec. Demo Video of some useful Chatbots installed in

Facebook Messenger

# A Chatbot Is A Software That Interacts With People In Chat Apps

(ex. Facebook Messenger, WhatsApp, Google Home)

# THE MISCONSEPTION

# Many People Associate Chatbots with Virtual Assistants" or "Voice Search"









Startups

Apps

Gadgets

Events

Videos

Crunchbase

More

Search Q

Disrupt SF 2018

Y Combinator

nvidia

Google

# What messaging means for the future of customer care

X

Kemal El Moujahid Sep 1, 2017







## chatbot artificial intelligence





All

News

Images

Videos

Shopping

More

Settings

Tools

About 2,410,000 results (0.40 seconds)

### Scholarly articles for chatbot artificial intelligence

Real conversations with **artificial intelligen