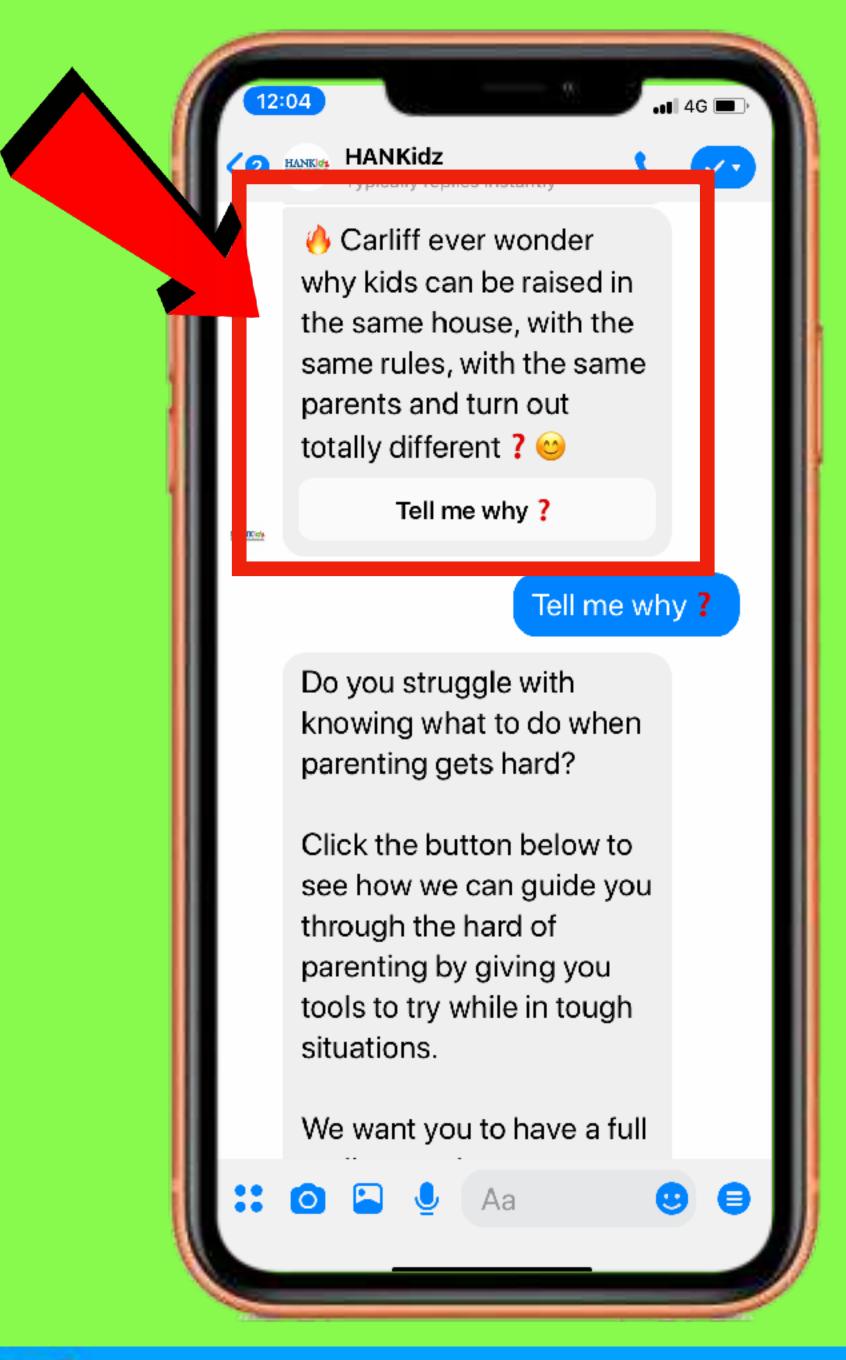

# Chatbots Are Ideal To Deliver An Experience That Is Personal, Engaging, & Valuable.

## Chatbots to Engage & Subscribe

## ENGAGE & SUBSCRIBE

How do you engage and capture your customers details or how does your customer find you and subscribe?

Bot Link: https://m.me/fuelprime