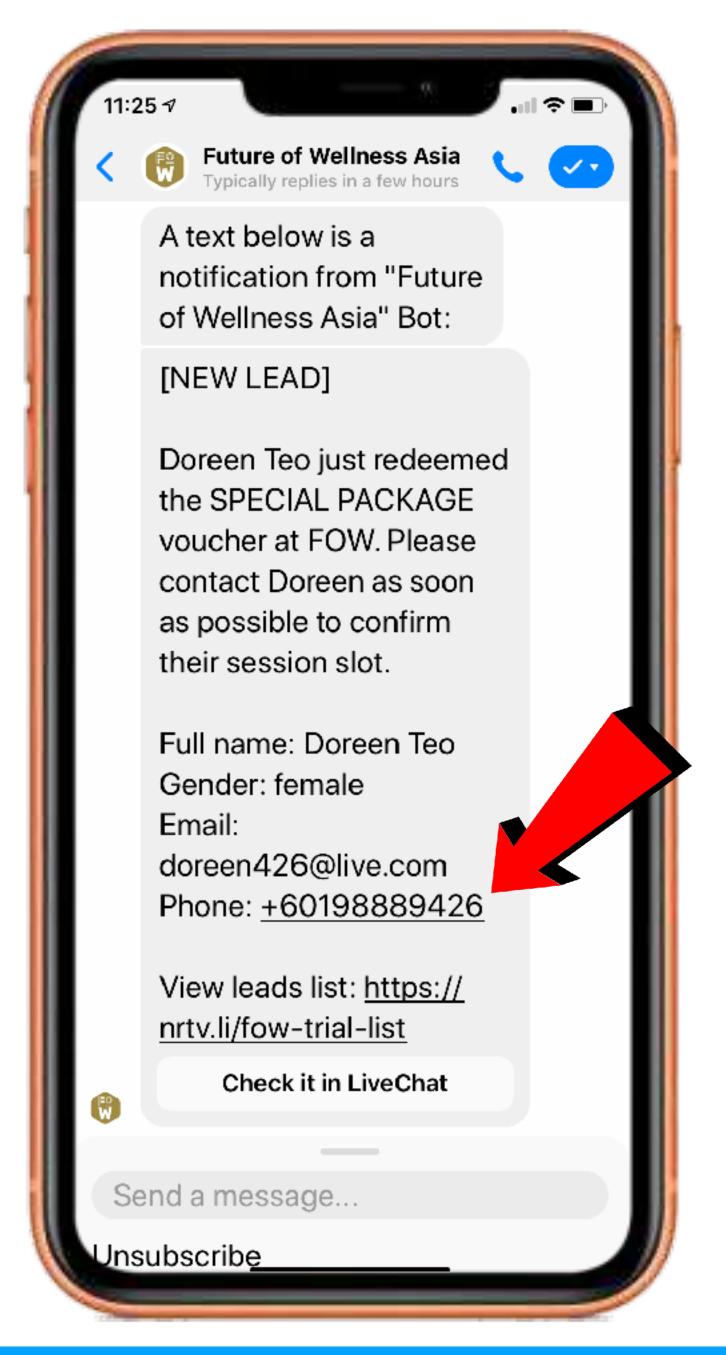

and







#### Ascend

Customer makes larger/ additional purchases

#### Excite

Customer gets value from initial transaction

#### Convert

Prospect makes a small purchase/schedules demo









#### Aware

Prospect sees an ad

#### Engage

Prospect reads blog post or watches a video

#### Subscribe

Prospects opts in to receive gated content



## Chatbots to Convert & Excite

## CONVERT & EXCITE

How do you give an initial happy experience of your product or service?



















## Then .... sales person gets a notification





















### RESULTS

ADVERTISING BUDGET: RM500 NUMBER OF LEADS CONTACTED: 17 NUMBER OF NEW CUSTOMERS: 2 TOTAL REVENU: RM5,270



## CONVERT & EXCITE

How do you give an initial happy experience of your product or service?



































|    | A          | 8