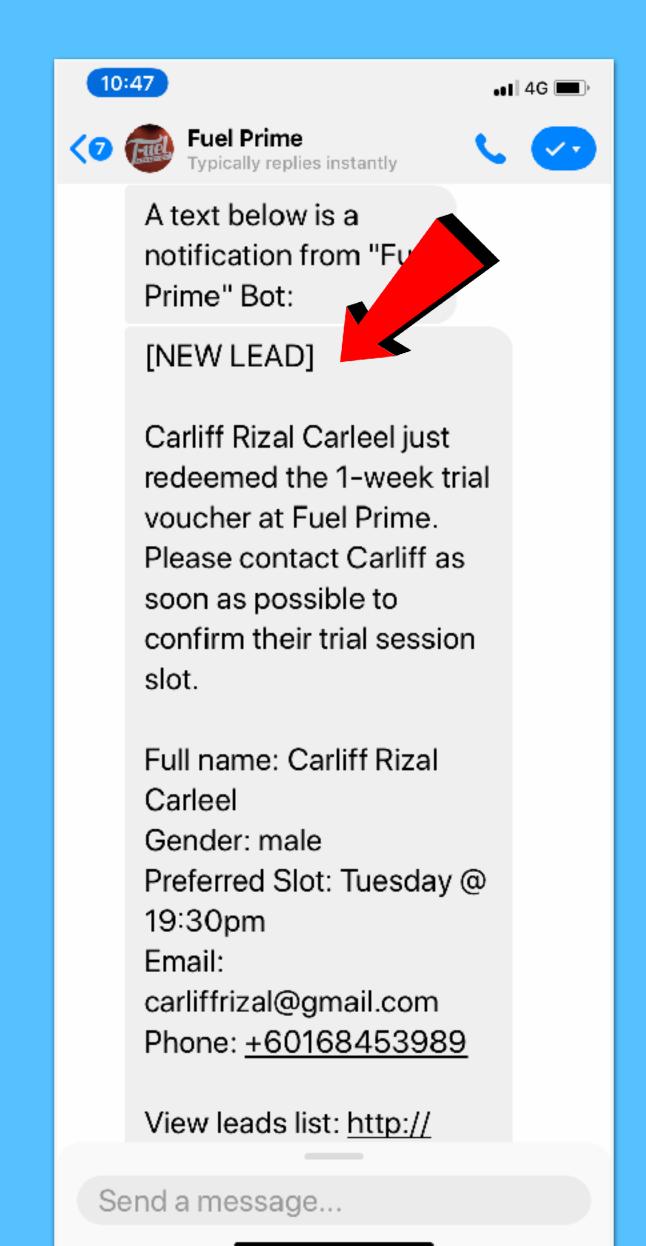

- CTR
- Attention-minutes
- site visits
- vanity metrics (likes, social shares, social impressions)
- podcast impressions, etc...



# CHATBOT MARKETING BLUEPRINT







#### Advocate

Successful customer gives a testimonial/case study



Successful customer tells friends about your brand







#### Ascend

Customer makes larger/ additional purchases

#### Excite

Customer gets value fro initial transaction

#### Convert

Prospect makes a small purchase/schedules demo









#### Aware

Prospect sees an ad

## Engage

Prospect reads blog post or watches a video

### Subscribe

Prospects opts in to receive gated content



## Chatbots to Engage & Subscribe

## ENGAGE & SUBSCRIBE

How do you engage and capture your customers details or how does your customer find you and subscribe?









Bot Link: https://m.me/fuelprime

#### **Bot Stats**





# More Chatbot Engagement & Lead Capturing Methods

#### CHATBOT MARKETING BLUEPRINT







Successful customer gives a testimonial/case study



Successful customer tells friends about your brand







#### Ascend

Customer makes larger/ additional purchases

#### Excite

Customer gets value from initial transaction

#### Convert

Prospect makes a small purchase/schedules demo









#### Aware

Prospect sees an ad

#### Engage

Prospect reads blog post or watches a video

#### Subscribe

Prospects opts in to receive gated content



## Chatbots to Convert & Excite

## CONVERT & EXCITE

How do you give an initial happy experience of your product or service?



















## Then .... sales person gets a notification