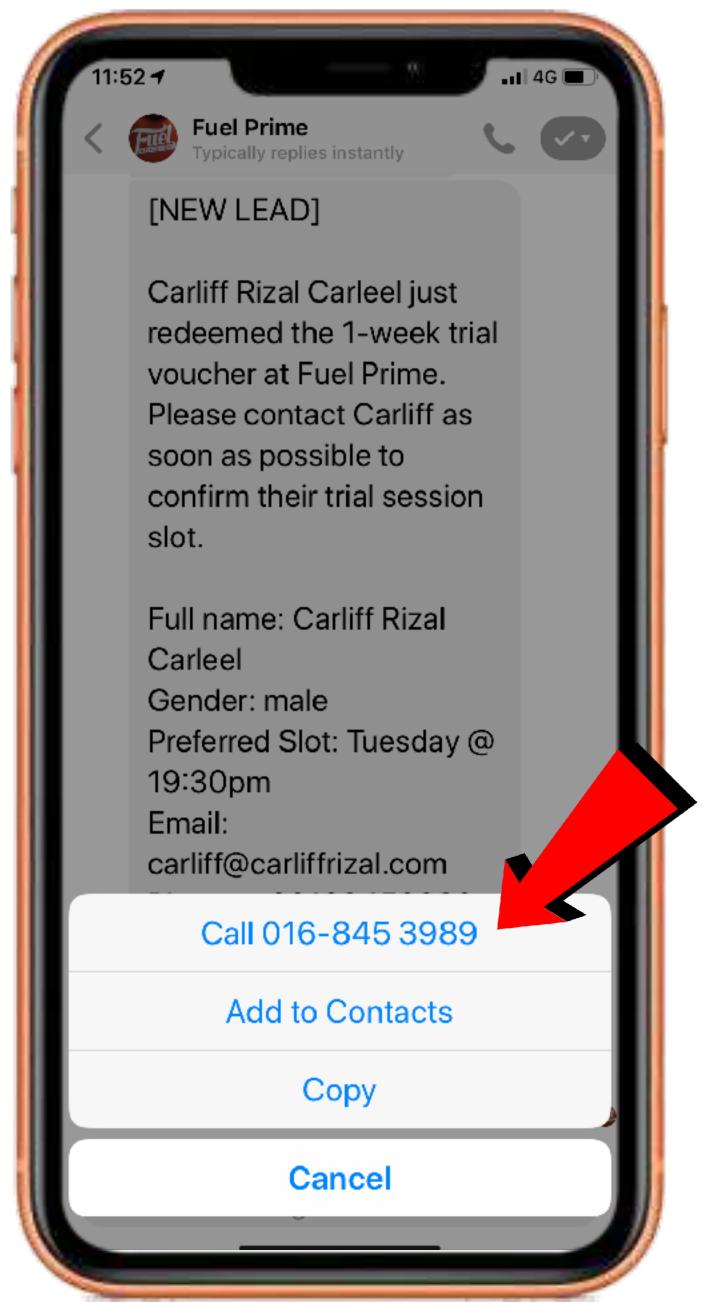

d







#### Ascend

Customer makes larger/ additional purchases

#### Excite

Customer gets value from initial transaction

#### Convert

Prospect makes a small purchase/schedules demo









#### Aware

Prospect sees an ad

#### Engage

Prospect reads blog post or watches a video

#### Subscribe

Prospects opts in to receive gated content



## Chatbots to Convert & Excite

## CONVERT & EXCITE

How do you give an initial happy experience of your product or service?



















## Then .... sales person gets a notification





















### RESULTS

ADVERTISING BUDGET: RM500 NUMBER OF LEADS CONTACTED: 17 NUMBER OF NEW CUSTOMERS: 2 TOTAL REVENU: RM5,270



## CONVERT & EXCITE

How do you give an initial happy experience of your product or service?



































|    | A          | 8