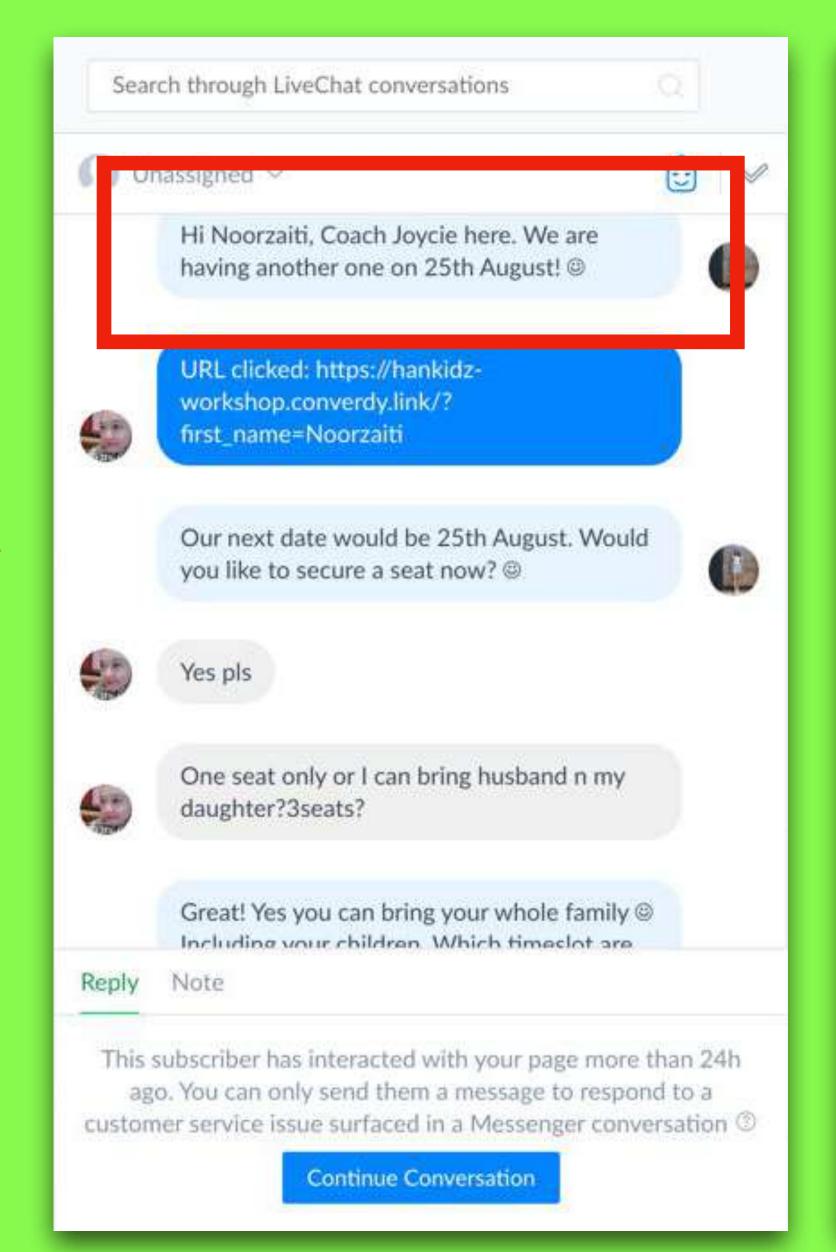

## ENGAGE & SUBSCRIBE

How do you engage and capture your customers details or how does your customer find you and subscribe?

Bot Link: https://m.me/fuelprime