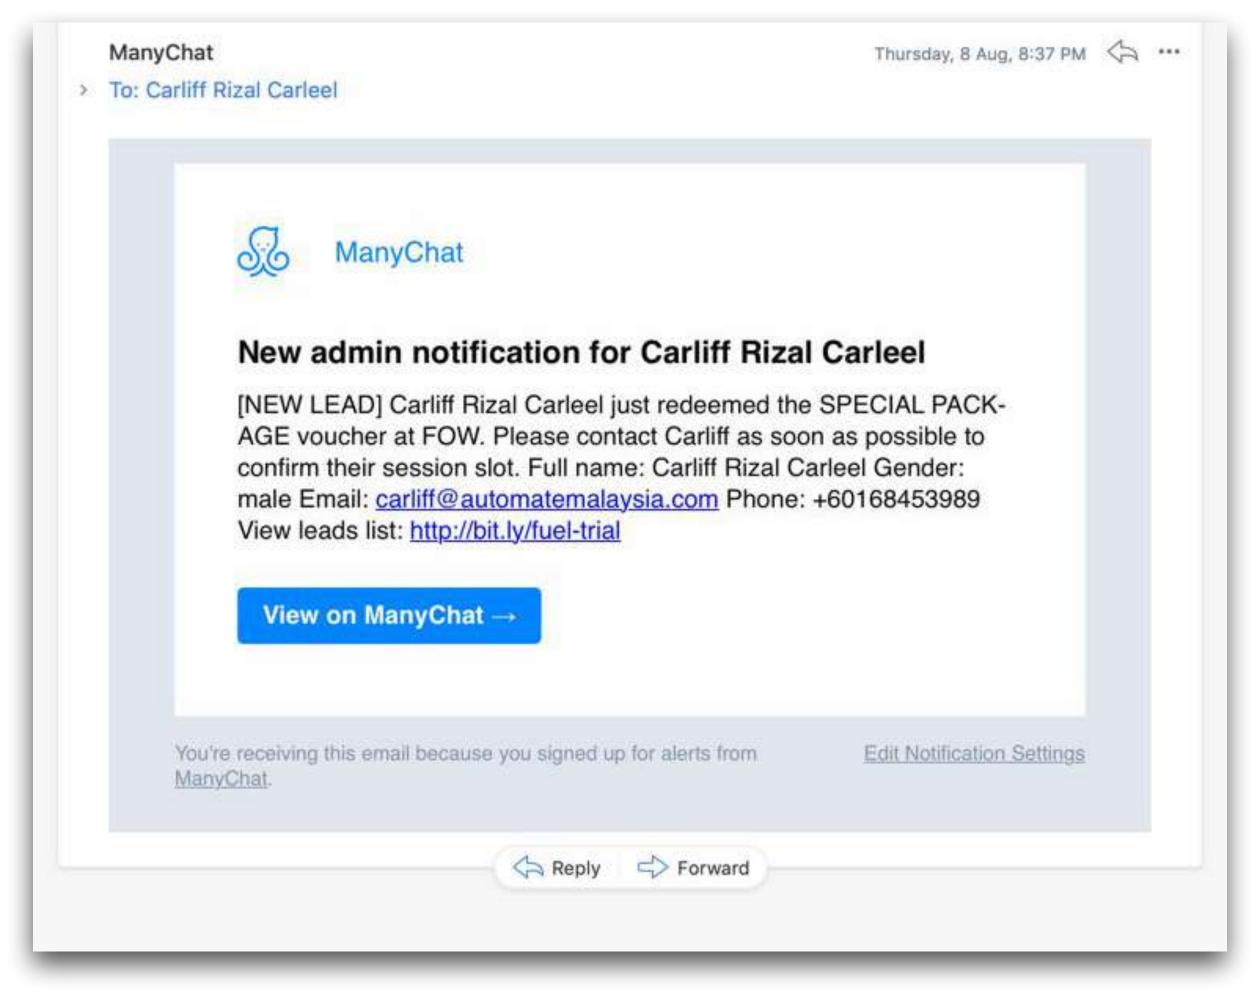

your brand







#### Ascend

Customer makes larger/ additional purchases

#### Excite

Customer gets value from initial transaction

#### Convert

Prospect makes a small purchase/schedules demo









#### Aware

Prospect sees an ad

#### Engage

Prospect reads blog post or watches a video

#### Subscribe

Prospects opts in to receive gated content



## Chatbots to Convert & Excite

## CONVERT & EXCITE

How do you give an initial happy experience of your product or service?



















## Then .... sales person gets a notification





















### RESULTS

ADVERTISING BUDGET: RM500 NUMBER OF LEADS CONTACTED: 17 NUMBER OF NEW CUSTOMERS: 2 TOTAL REVENU: RM5,270



## CONVERT & EXCITE

How do you give an initial happy experience of your product or service?



































|    | A          | 8