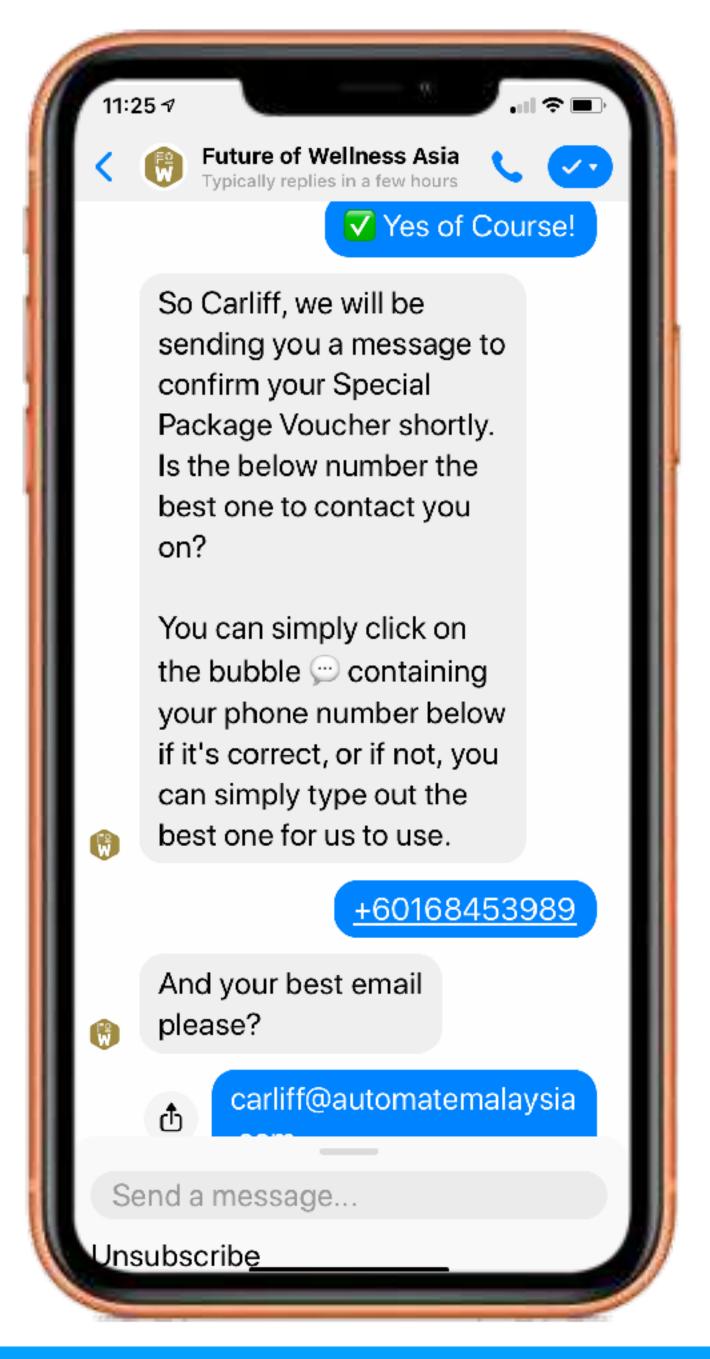

## ENGAGE & SUBSCRIBE

How do you engage and capture your customers details or how does your customer find you and subscribe?

Bot Link: https://m.me/fuelprime