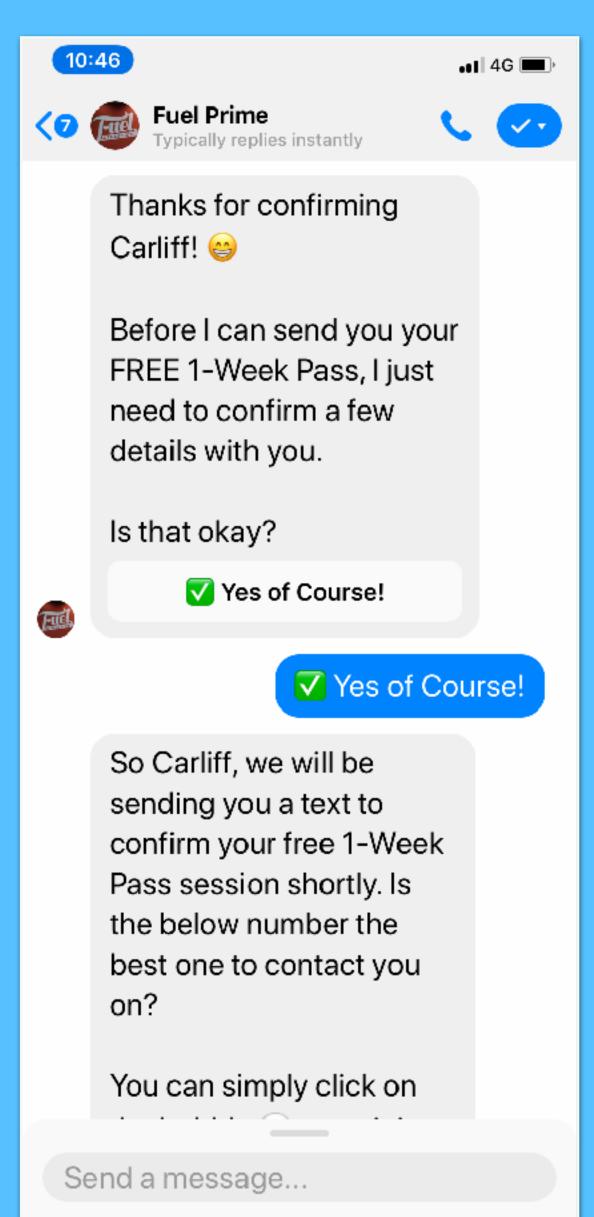

## CONVERT & EXCITE

How do you give an initial happy experience of your product or service?

## Then .... sales person gets a notification