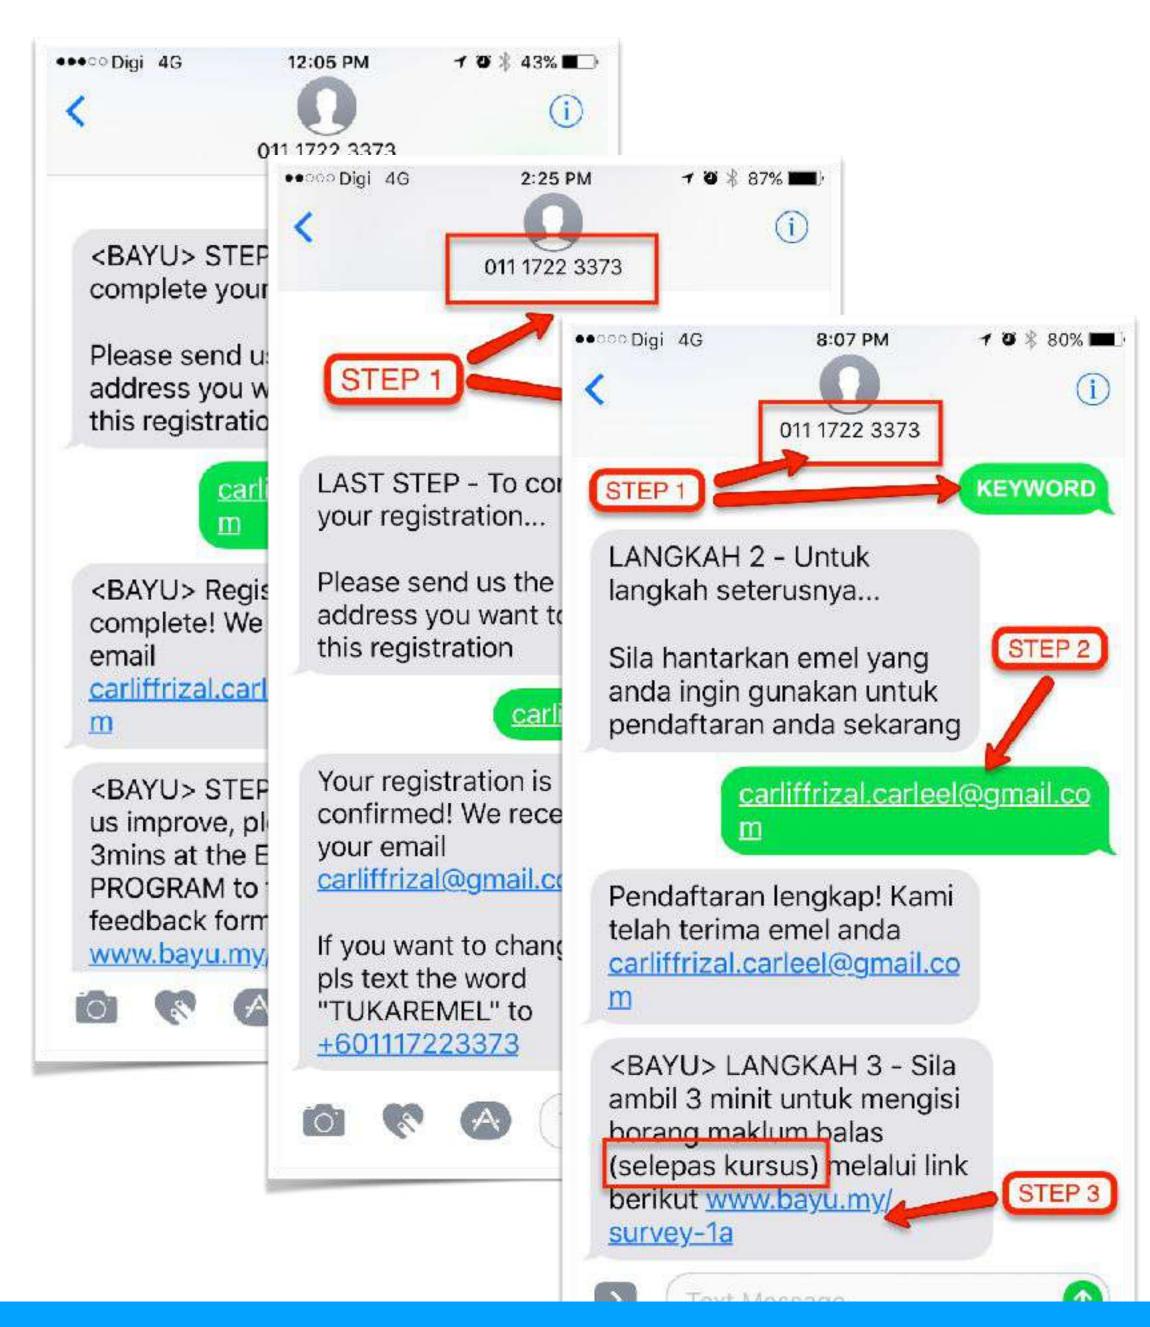

## ENGAGE & SUBSCRIBE

How do you engage and capture your customers details or how does your customer find you and subscribe?

Bot Link: https://m.me/fuelprime