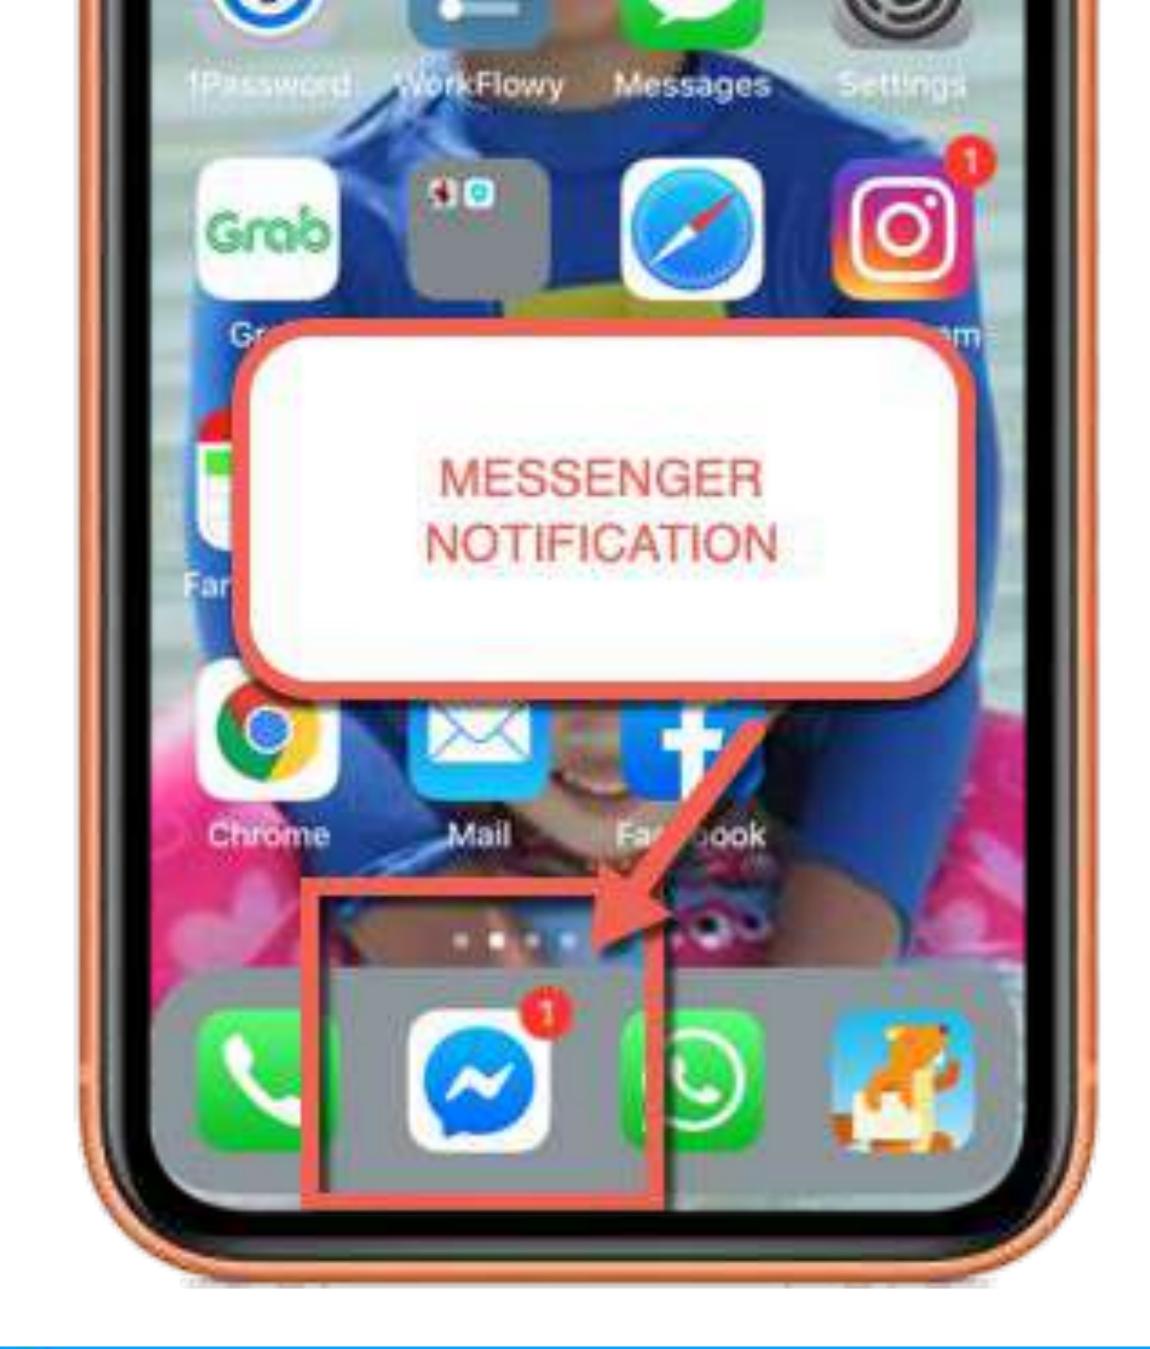

our brand







#### Ascend

Customer makes larger/ additional purchases

#### Excite

Customer gets value from initial transaction

#### Convert

Prospect makes a small purchase/schedules demo









#### Aware

Prospect sees an ad

#### Engage

Prospect reads blog post or watches a video

#### Subscribe

Prospects opts in to receive gated content



## Chatbots to Convert & Excite

## CONVERT & EXCITE

How do you give an initial happy experience of your product or service?



















## Then .... sales person gets a notification





















### RESULTS

ADVERTISING BUDGET: RM500 NUMBER OF LEADS CONTACTED: 17 NUMBER OF NEW CUSTOMERS: 2 TOTAL REVENU: RM5,270



## CONVERT & EXCITE

How do you give an initial happy experience of your product or service?



































|    | A          | 8