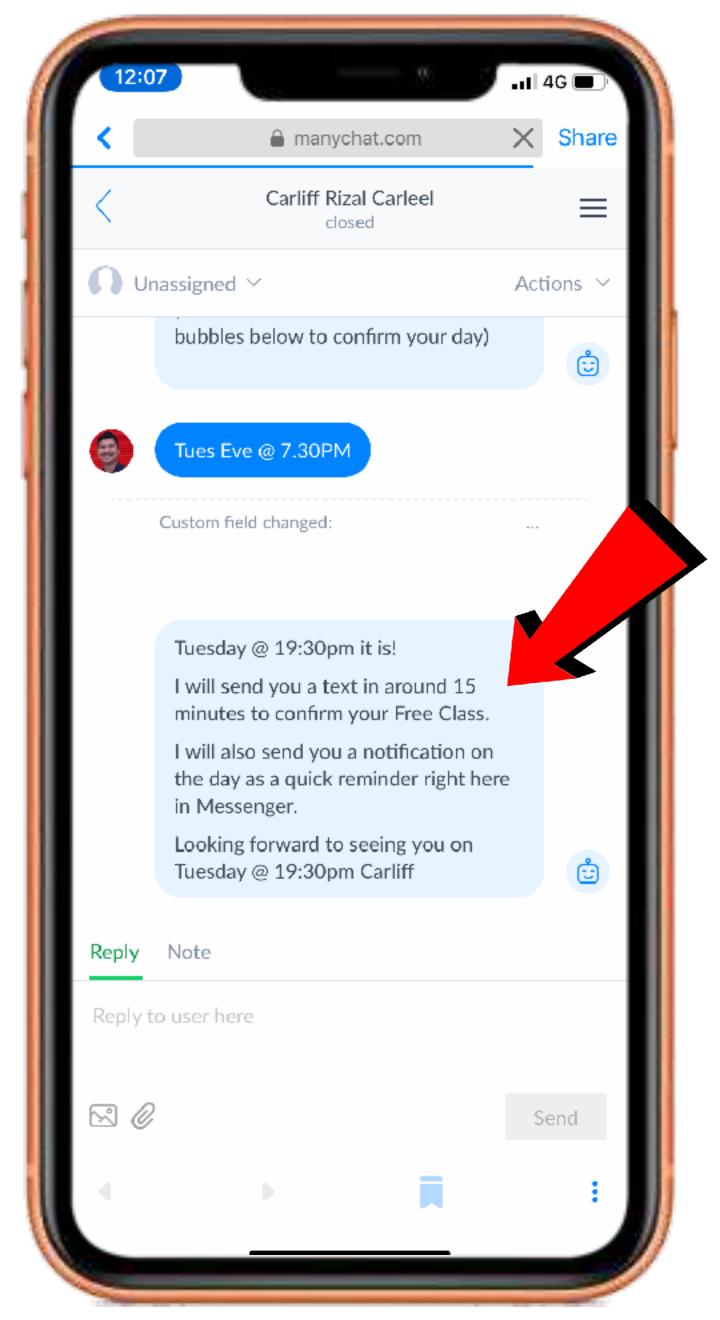

## CONVERT & EXCITE

How do you give an initial happy experience of your product or service?

## Then .... sales person gets a notification