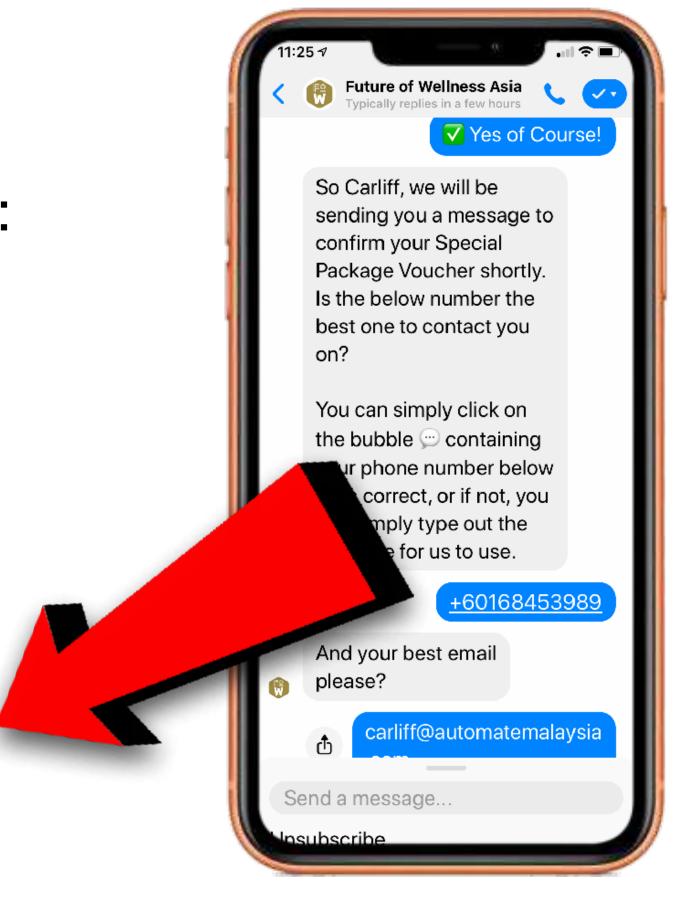

### Increase Sales

Get up to 80% open rates and 10X CTR compared to email with a bot drip campaign and broadcasts.

#### LEGO's Results

3.4X increase in return on ad spend compared to website

71% reduction in cost per conversion



## Empathising With Your Customer Through Their Customer Journey With A Chatbot

 Key #3 - How To Install The Simplest, Most Effective Chatbot Into Your Business Today!

## CLAIM A QUIZ CHATBOT TEMPLATE

- You Get My step-by-step Quiz Chatbot
   Template that you can take and modify for your own chatbot project. It includes:
- Detailed steps with Instructions,
   Explanatory Notes and Pre-designed chatbot logic.
- One-Click install for deploying a lead generation Quiz Chatbot
- DONE-FOR-YOU INSTALLATION (For first 20 companies)
- m.me/carliff?ref=fb-profile





## END. QUESTIONS?