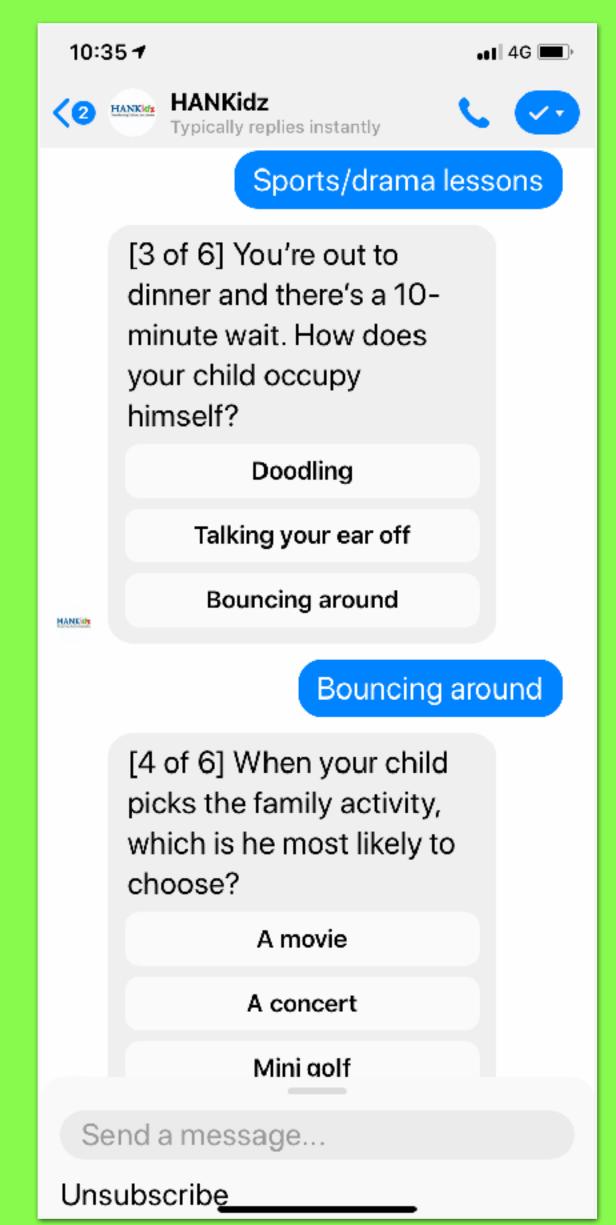

# How To Use CHATBOTS To Drive Sales

Key #1 - Understanding the 3
 Main Problems Chatbots
 Solve

Key #1 - Understanding the 3 Main Problems Chatbots Solve

- Attention is now expensive
- Who are the people visiting my business?
- People don't open my messages

# WHAT IS A CHATBOT, &

# WHAT PROBLEM DOES IT SOLVE?

# THE PROBLEM