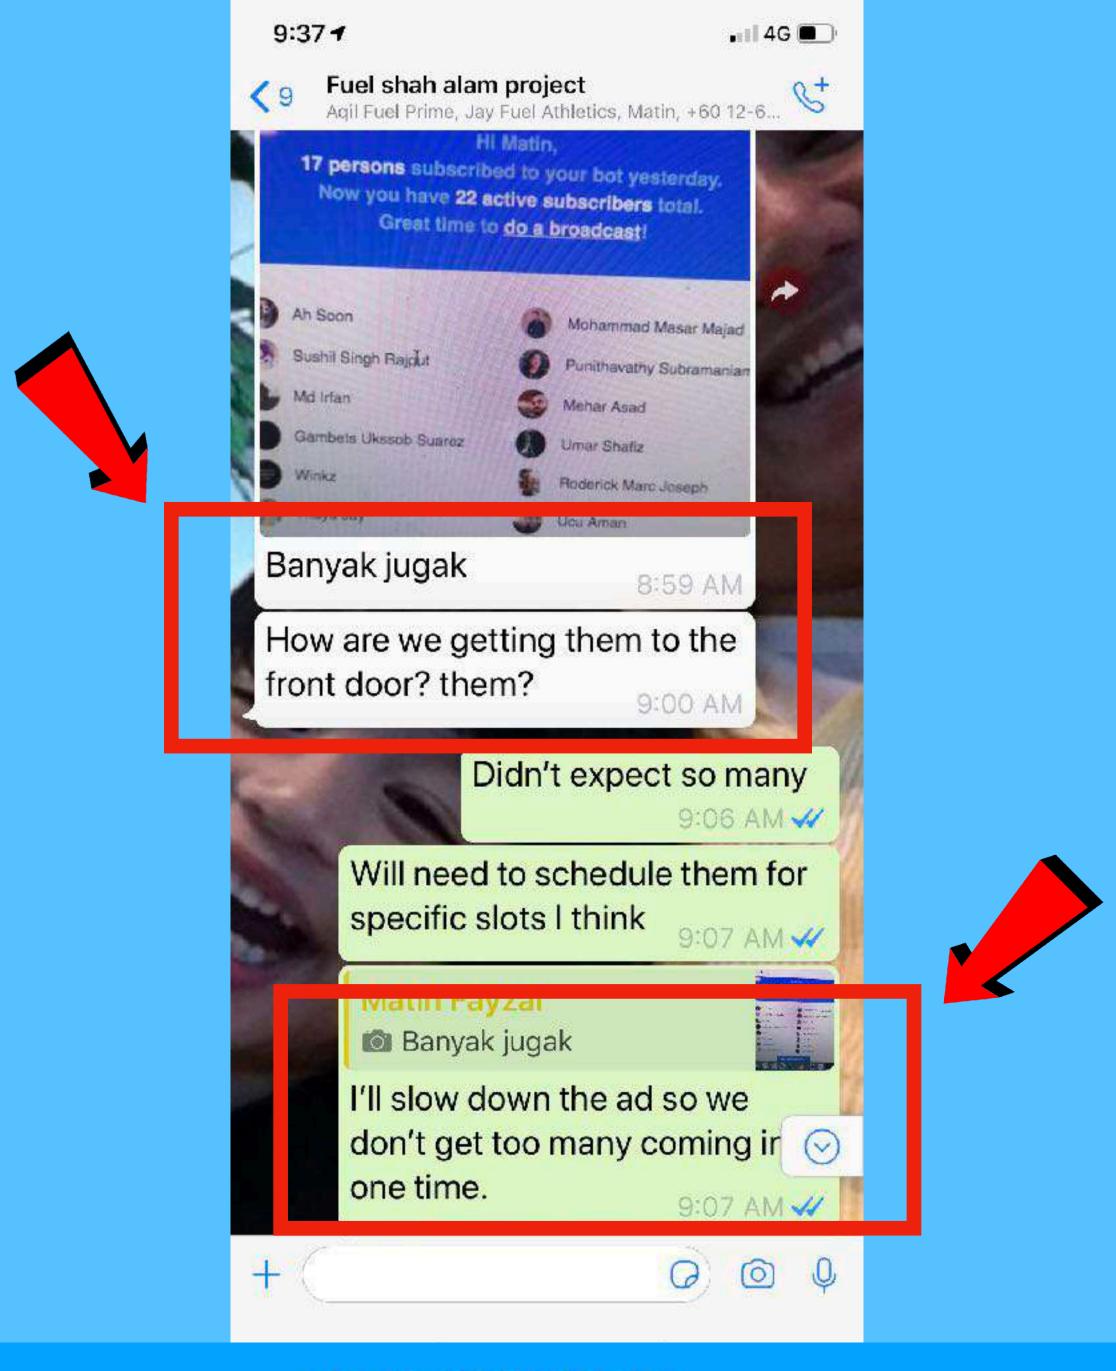

## ENGAGE & SUBSCRIBE

How do you engage and capture your customers details or how does your customer find you and subscribe?

Bot Link: https://m.me/fuelprime