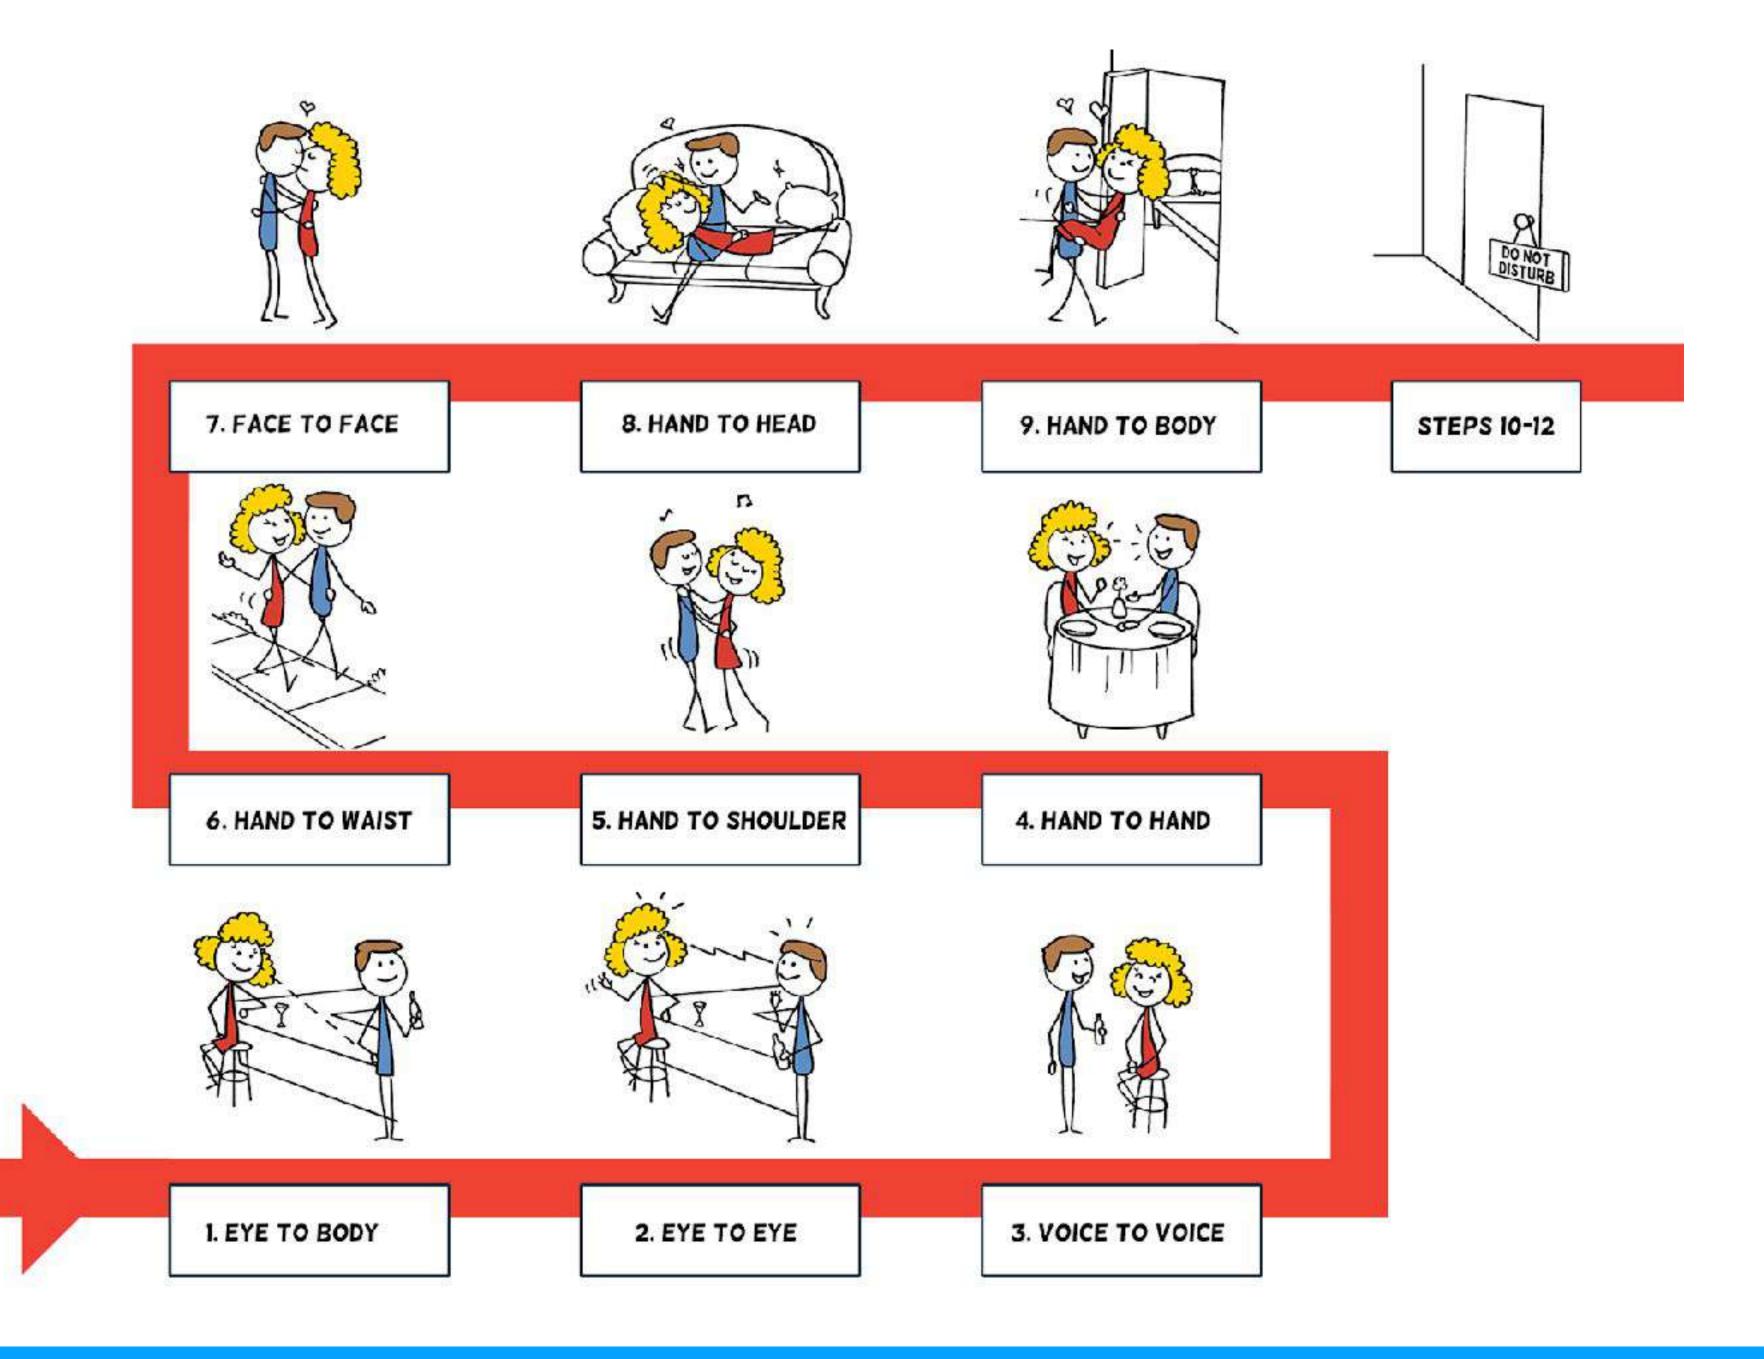

# By ... Following The Sequence Of Normal, Healthy Human Relationships

This is what most marketers are doing...

#### 12 STAGES OF INTIMACY

Eye to body

7. Mouth to mouth

2. Eye to eye

8. Hand to head

3. Voice to voice

9. Hand to body

4. Hand to hand

10. Mouth to body

5. Arm to shoulder

11. Hand to

6. Arm to waist/back (a.k.a. hug)

12. Bow-chick-a-wowwow