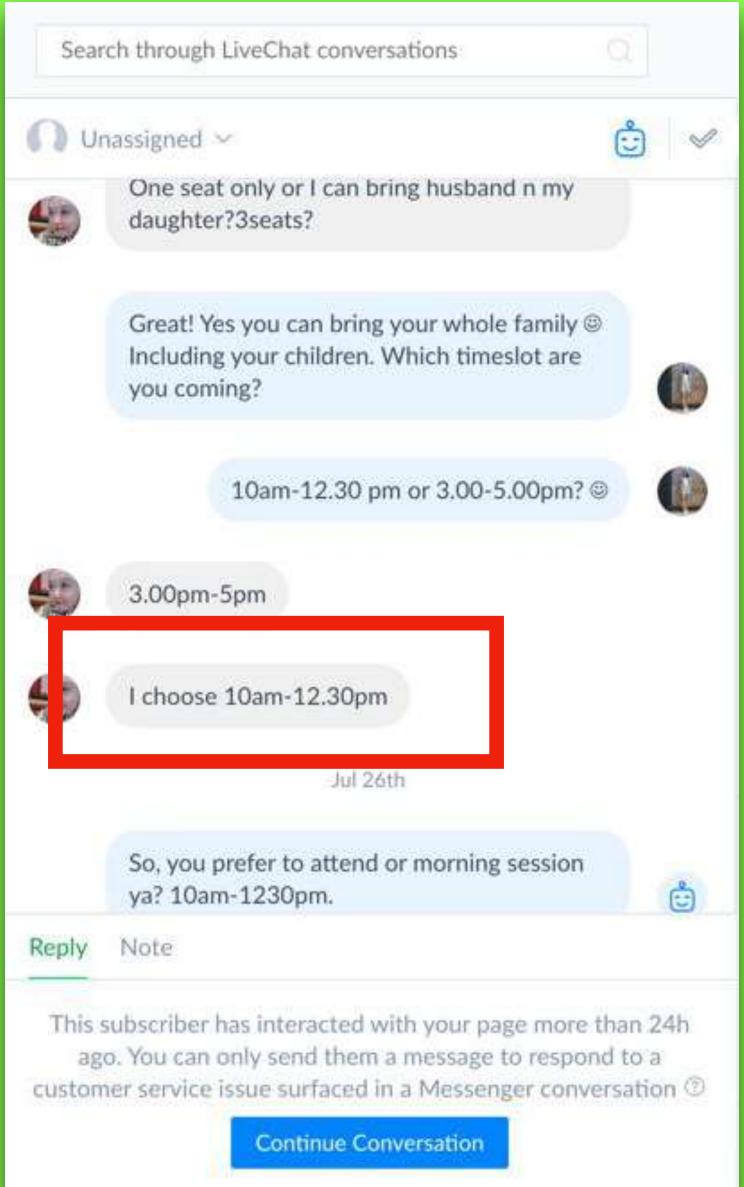

## ENGAGE & SUBSCRIBE

How do you engage and capture your customers details or how does your customer find you and subscribe?

Bot Link: https://m.me/fuelprime