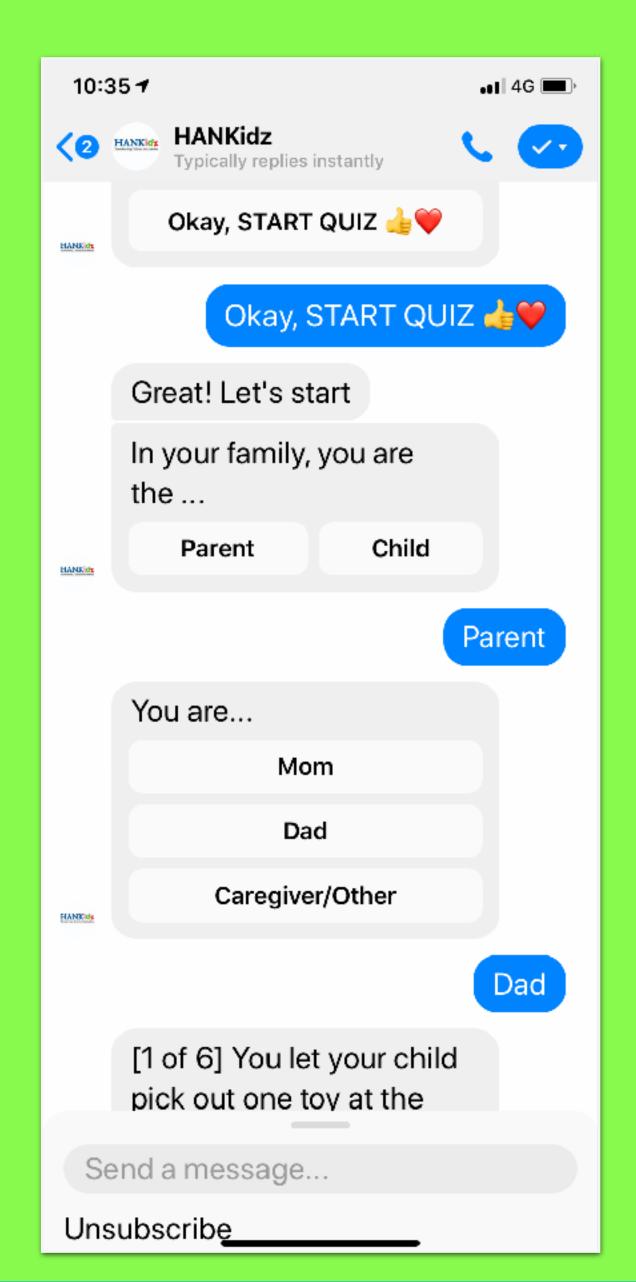

# How To Use CHATBOTS To Drive Sales

Key #1 - Understanding the 3
 Main Problems Chatbots
 Solve

Key #1 - Understanding the 3 Main Problems Chatbots Solve

- Attention is now expensive
- Who are the people visiting my business?
- People don't open my messages

# WHAT IS A CHATBOT, &

# WHAT PROBLEM DOES IT SOLVE?

# THE PROBLEM