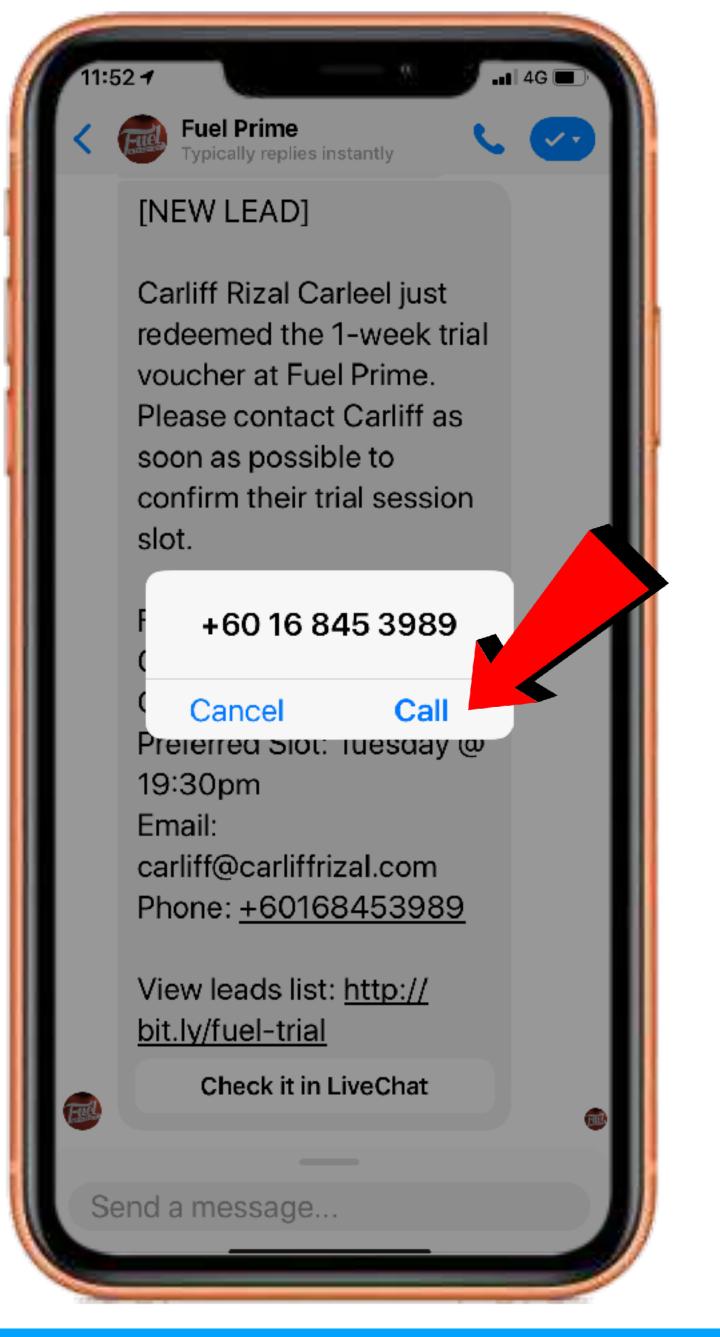

## CONVERT & EXCITE

How do you give an initial happy experience of your product or service?

## Then .... sales person gets a notification