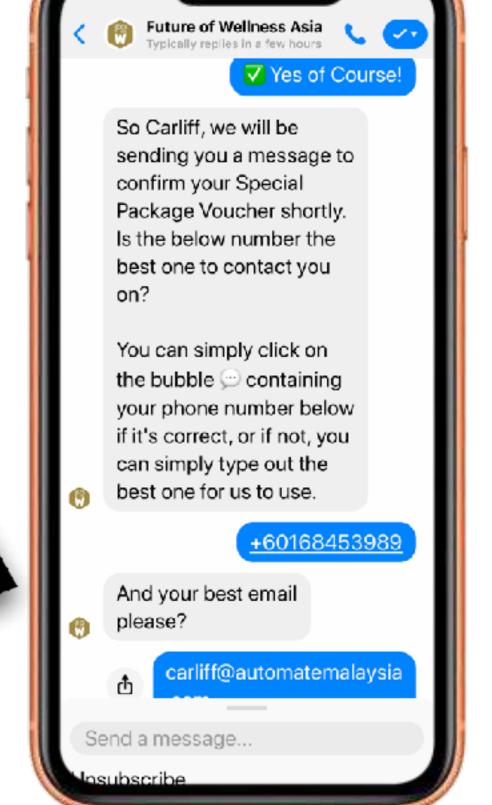

## Chatbots to Convert & Excite

## CONVERT & EXCITE

How do you give an initial happy experience of your product or service?

## Then .... sales person gets a notification