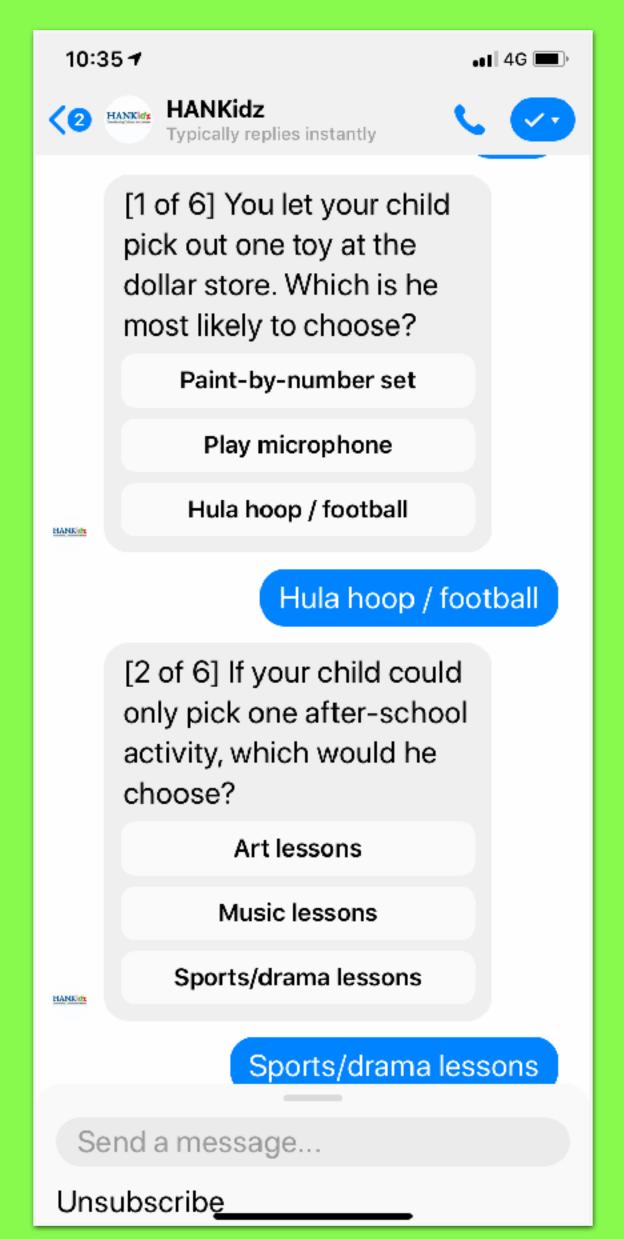

# How To Use CHATBOTS To Drive Sales

Key #1 - Understanding the 3
 Main Problems Chatbots
 Solve

Key #1 - Understanding the 3 Main Problems Chatbots Solve

- Attention is now expensive
- Who are the people visiting my business?
- People don't open my messages

# WHAT IS A CHATBOT, &

# WHAT PROBLEM DOES IT SOLVE?

# THE PROBLEM