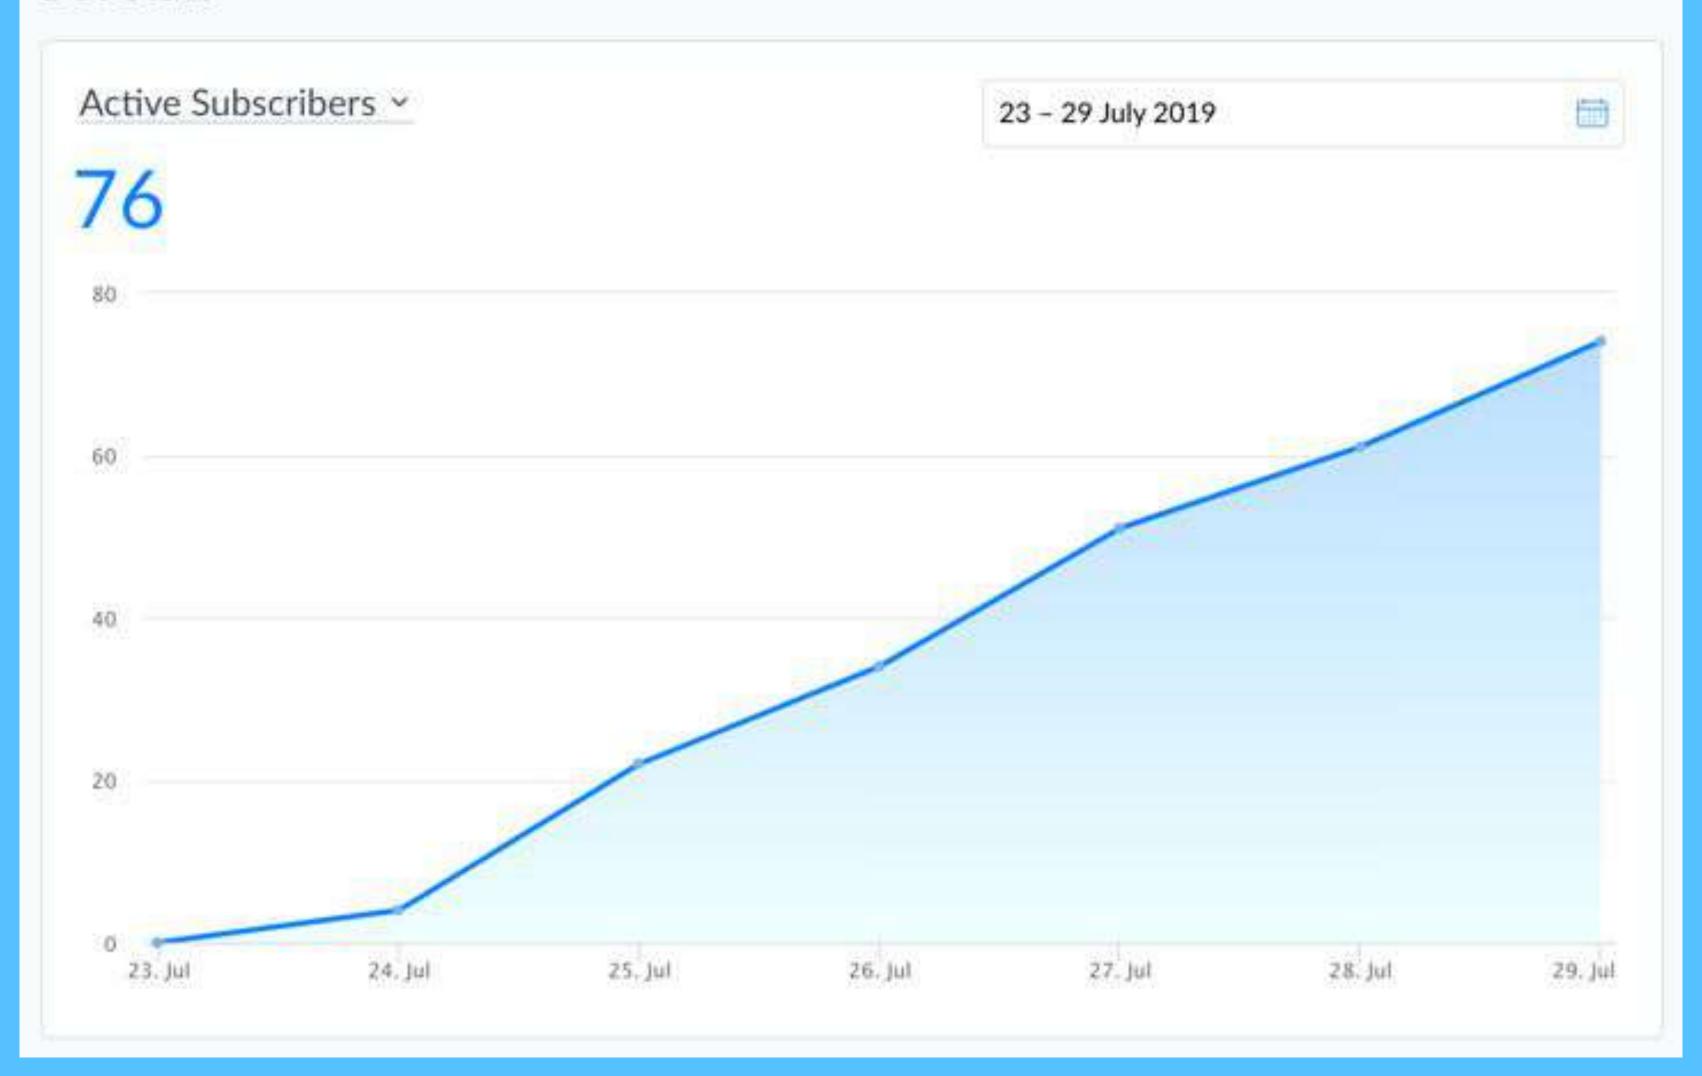

(likes, social shares, social impressions)
- podcast impressions, etc...



# CHATBOT MARKETING BLUEPRINT







#### Advocate

Successful customer gives a testimonial/case study



Successful customer tells friends about your brand







#### Ascend

Customer makes larger/ additional purchases

#### Excite

Customer gets value fro initial transaction

#### Convert

Prospect makes a small purchase/schedules demo









#### Aware

Prospect sees an ad

## Engage

Prospect reads blog post or watches a video

### Subscribe

Prospects opts in to receive gated content



## Chatbots to Engage & Subscribe

## ENGAGE & SUBSCRIBE

How do you engage and capture your customers details or how does your customer find you and subscribe?









Bot Link: https://m.me/fuelprime

#### **Bot Stats**





# More Chatbot Engagement & Lead Capturing Methods

#### CHATBOT MARKETING BLUEPRINT







Successful customer gives a testimonial/case study



Successful customer tells friends about your brand







#### Ascend

Customer makes larger/ additional purchases

#### Excite

Customer gets value from initial transaction

#### Convert

Prospect makes a small purchase/schedules demo









#### Aware

Prospect sees an ad

#### Engage

Prospect reads blog post or watches a video

#### Subscribe

Prospects opts in to receive gated content



## Chatbots to Convert & Excite

## CONVERT & EXCITE

How do you give an initial happy experience of your product or service?



















## Then .... sales person gets a notification





















### RESULTS

ADVERTISING BUDGET: RM500 N