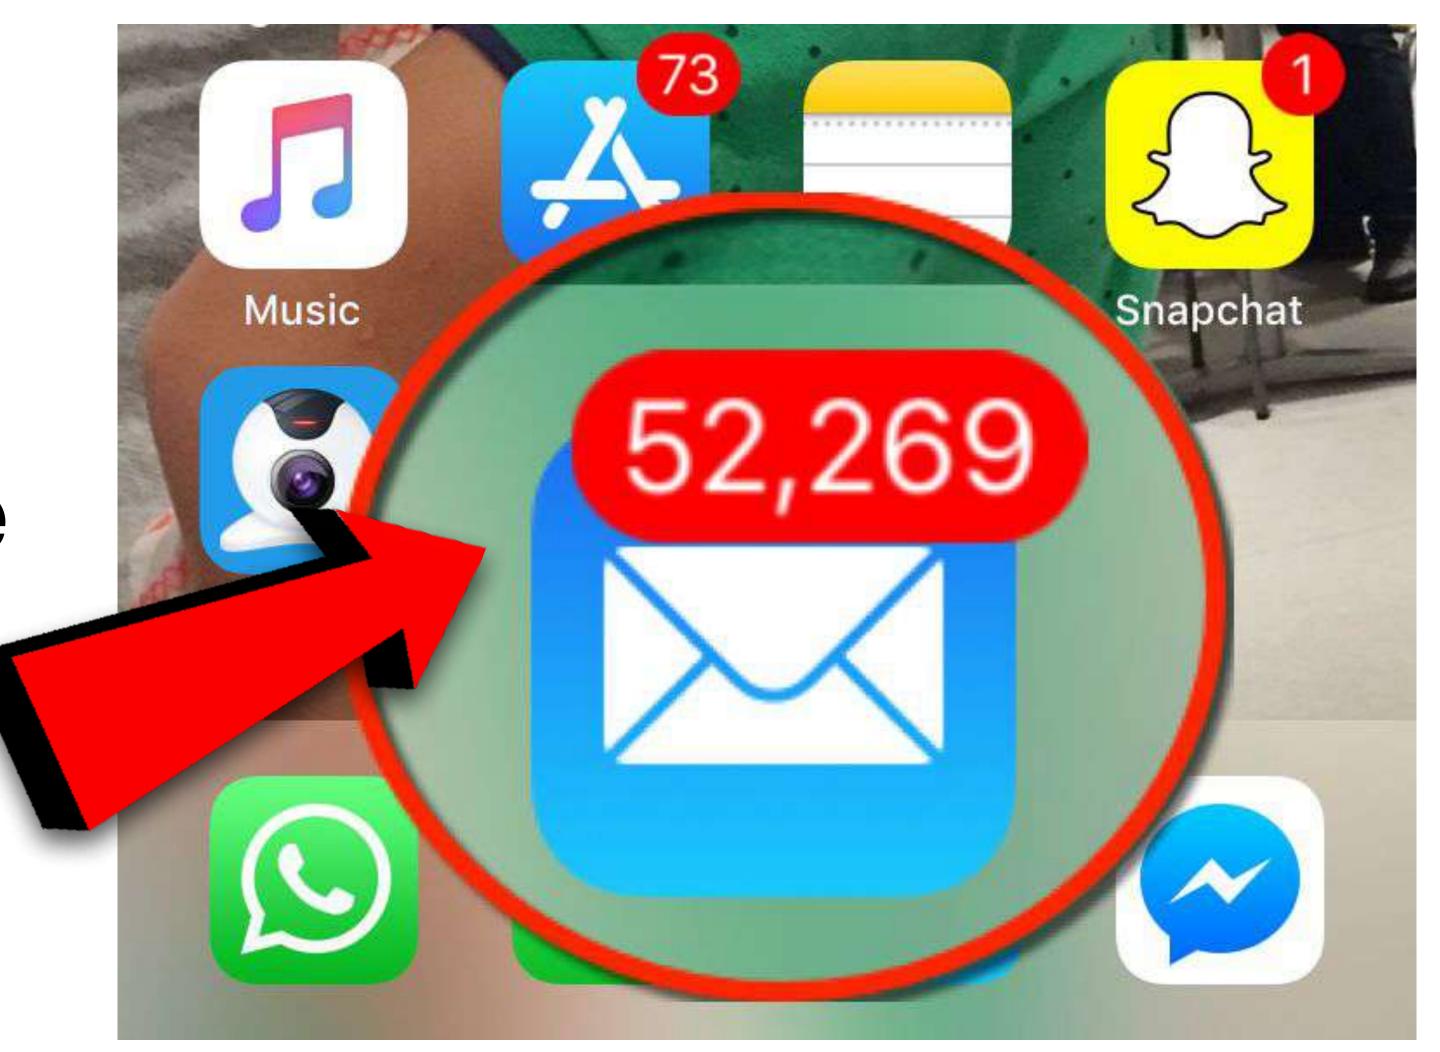

## Trusted by Companies Like ...



mompreneur asia































# Empathising With Your Customer Through Their Customer Journey With A Chatbot

- Key #1 Understanding the 3 Main Problems Chatbots Solve
- Key #2 How To Use Chatbots To Understand Your Customers And Then Drive More Sales
- Key #3 How To Install The Simplest, Most Effective Chatbot Into Your Business Today!

# How To Use CHATBOTS To Drive Sales

Key #1 - Understanding the 3
 Main Problems Chatbots
 Solve

Key #1 - Understanding the 3 Main Problems Chatbots Solve

- Attention is now expensive
- Who are the people visiting my business?
- People don't open my messages

# WHAT IS A CHATBOT, &

# WHAT PROBLEM DOES IT SOLVE?

# THE PROBLEM

# ATTENTION IS NOW EXPENSIVE!!

Has Your Phone
Ever Looked Like
This?



# CHATBOTS vs WEBSITES & EMAIL



Open %: 16.75%

Click %: 2.32%

Messenger



Open %: 80-85%

Click %: 50-60%

Response Rate: 45.4%

# CHATBOTS vs WEBSITES & EMAIL





# BUT, WHAT IS A CHATBOT?

# Here's a 60 sec. Demo Video of some useful Chatbots installed in

Facebook Messenger

# A Chatbot Is A Software That Interacts With People In Chat Apps

(ex. Facebook Messenger, WhatsApp, Google Home)

# THE MISCONSEPTION

# Many People Associate Chatbots with Virtual Assistants" or "Voice Search"









Startups

Apps

Gadgets

Events

Videos

Crunchbase

More

Search Q

Disrupt SF 2018

Y Combinator

nvidia

Google

# What messaging means for the future of customer care

X

Kemal El Moujahid Sep 1, 2017







## chatbot artificial intelligence





All

News

Images

Videos

Shopping

Mo