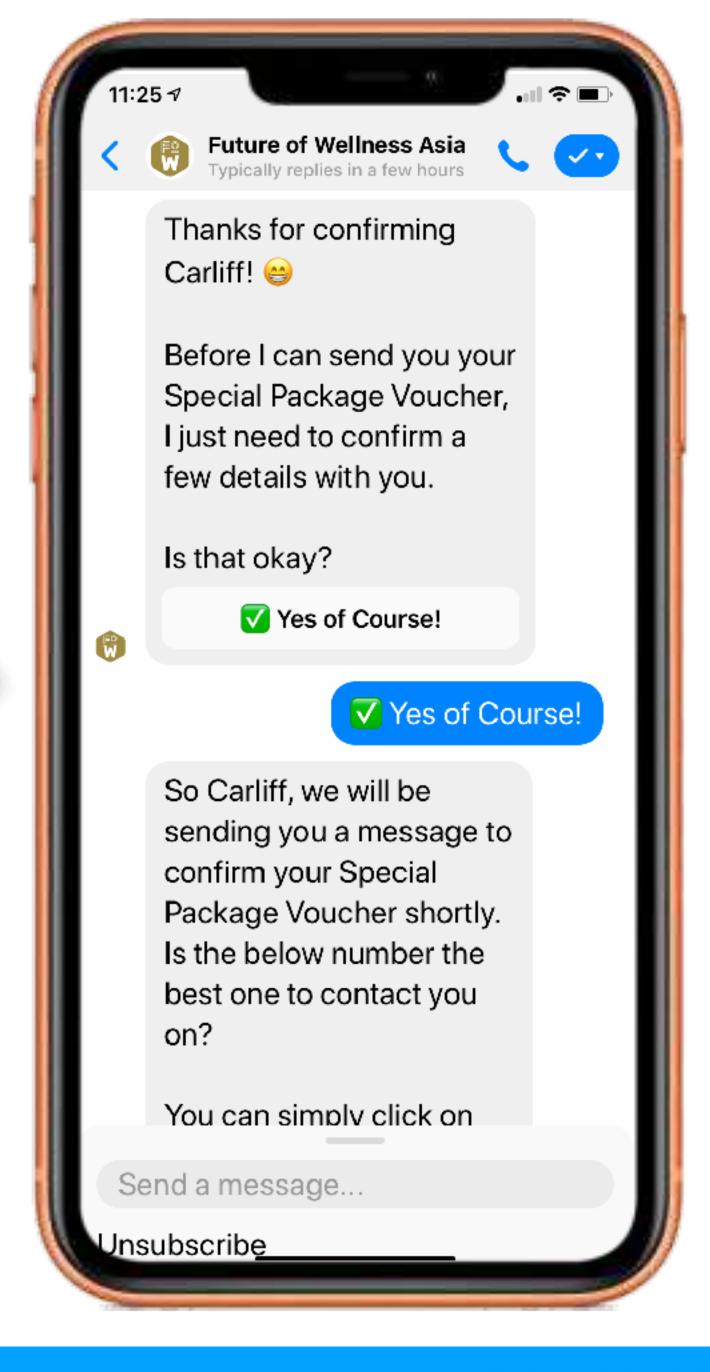

## ENGAGE & SUBSCRIBE

How do you engage and capture your customers details or how does your customer find you and subscribe?

Bot Link: https://m.me/fuelprime