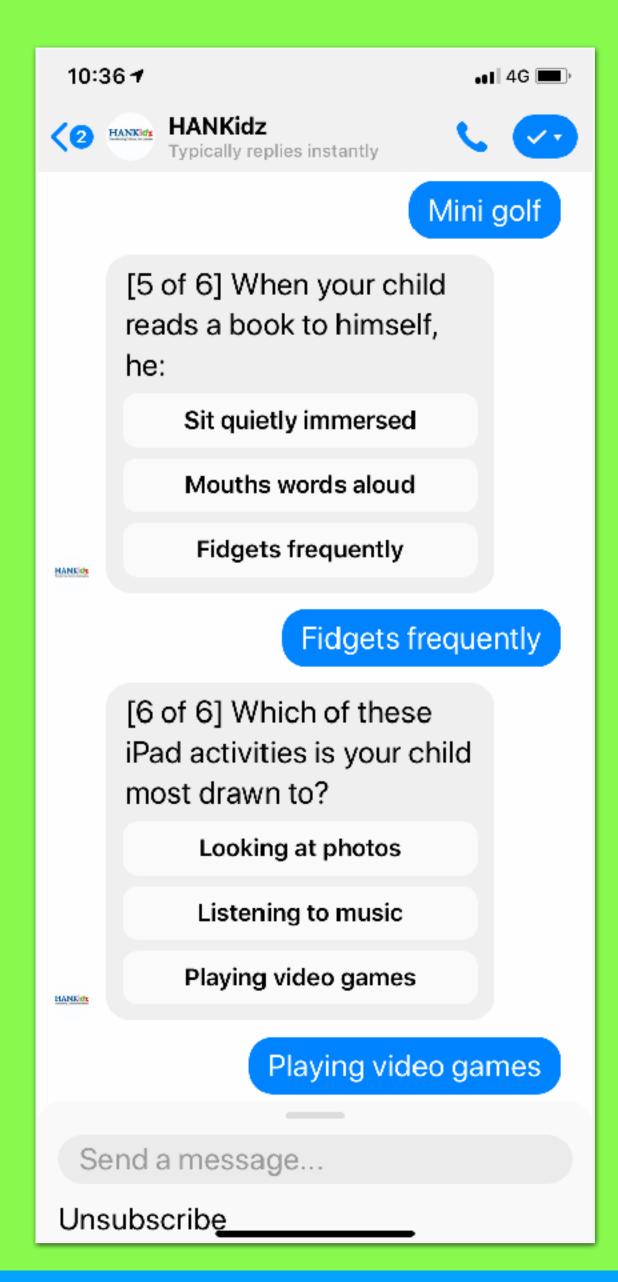

# How To Use CHATBOTS To Drive Sales

Key #1 - Understanding the 3
 Main Problems Chatbots
 Solve

Key #1 - Understanding the 3 Main Problems Chatbots Solve

- Attention is now expensive
- Who are the people visiting my business?
- People don't open my messages

# WHAT IS A CHATBOT, &

# WHAT PROBLEM DOES IT SOLVE?

# THE PROBLEM