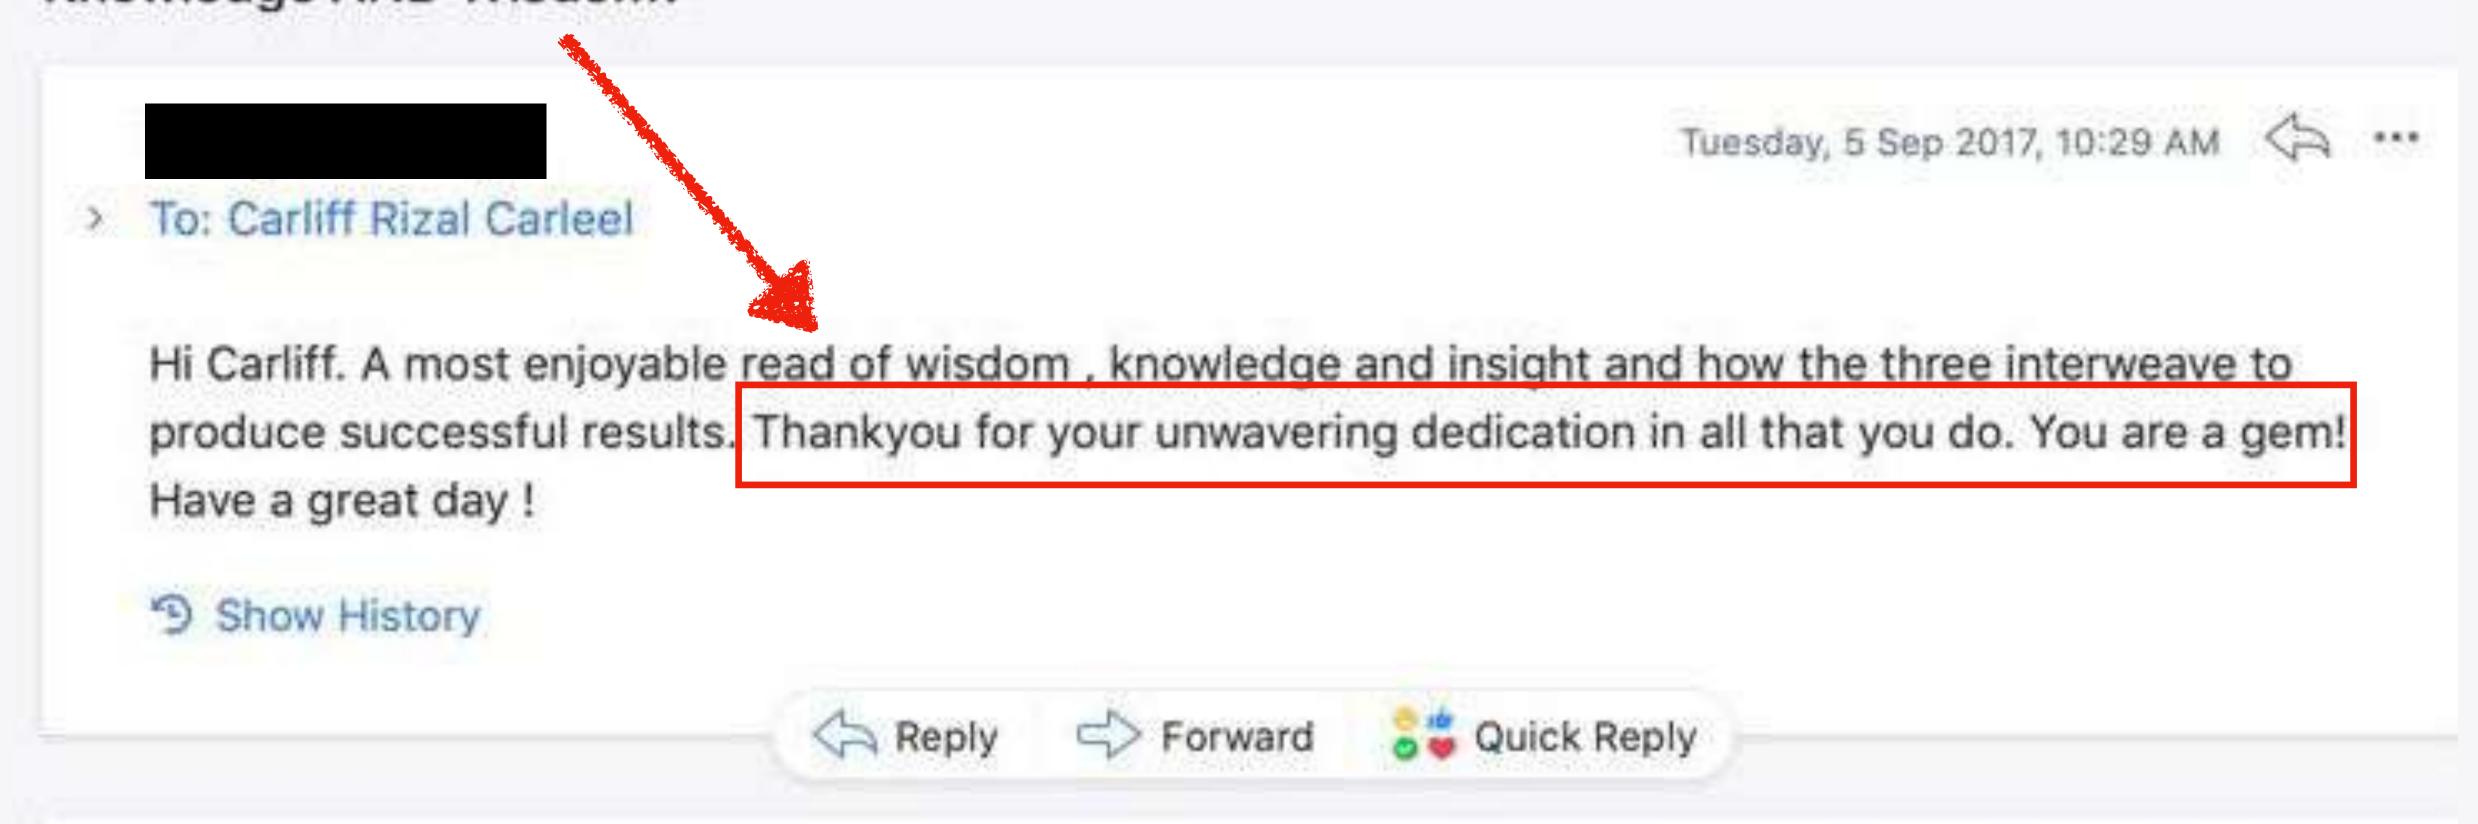

### BAYU Tips - How Do You Know If A Manager Has Knowledge AND Wisdom?

Wednesday, 6 Sep 2017, 9:56 AM

> To:

Thanks You're awesome