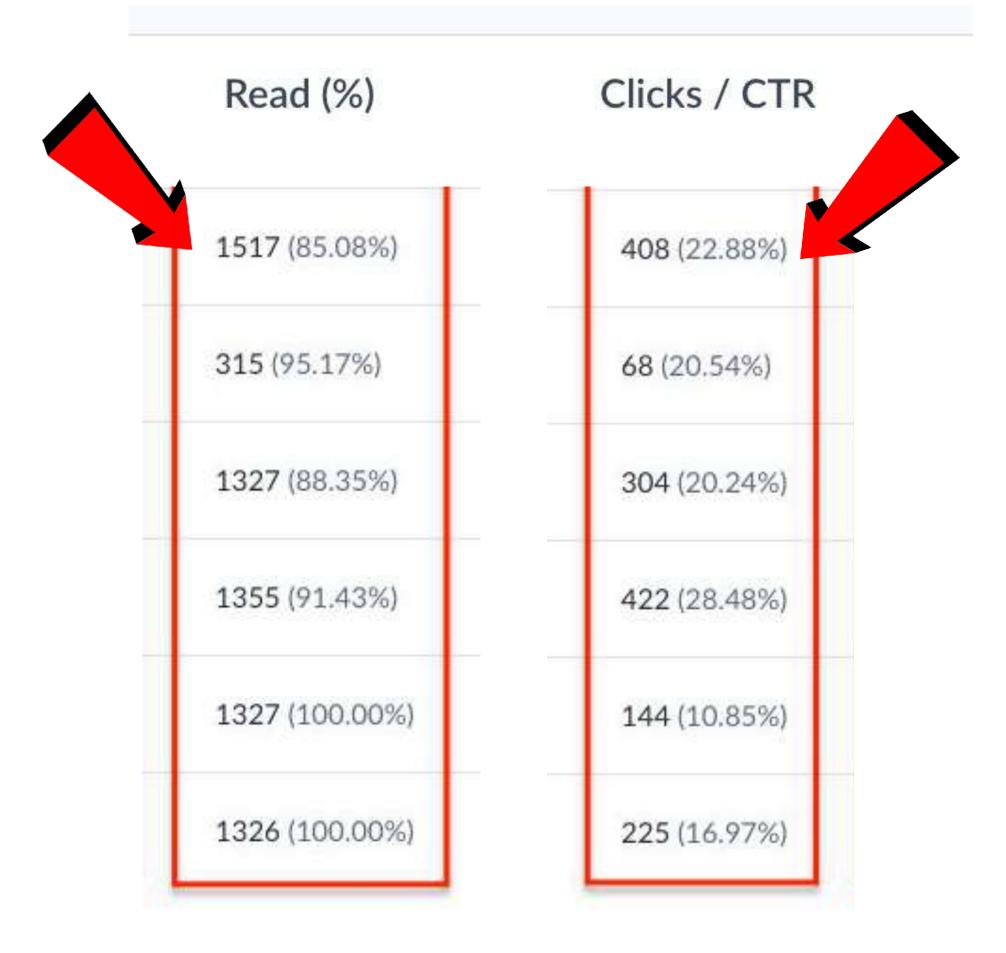

Regular · MobileMonkey Blog Newsletter Sent on Tue, Jun 26, 2018 12:00 pm | <b>20.7%</b><br>Opens | 1.8%<br>Clicks |
|--------------------------------------------------------------------------------------------|-----------------------|----------------|
| Blog Newsletters Regular · MobileMonkey Blog Newsletter Sent on Thu, Jun 21, 2018 12:00 pm | <b>20.9%</b><br>Opens | 2.2%<br>Clicks |
| Blog Newsletters Regular · MobileMonkey Blog Newsletter Sent on Tue, Jun 19, 2018 12:00 pm | <b>23.9%</b><br>Opens | 2.0%<br>Clicks |
| Blog Newsletters Regular · MobileMonkey Blog Newsletter Sent on Thu, Jun 14, 2018 12:00 pm | <b>22.7%</b><br>Opens | 1.1%<br>Clicks |
| Blog Newsletters Regular · MobileMonkey Blog Newsletter                                    | <b>26.3%</b> Opens    | 2.4%<br>Clicks |





+3x read rates & +10x click rates = 60x More Engagement!

Sent on Tue, Jun 12, 2018 12:00 pm

VS.

# How does someone start engaging with a chatbot?



ANYONE WHO ENGAGES
WITH YOUR WEBSITE CHAT IS
ADDED TO YOUR CONTACT
LIST

## **WE DO MARKETING**

Turn RM 1 Into RM 5, With Laser Targeted Ad Campaign! Turn Prospects Into Lifelong Customers!



you're doing that I didn't capture in

Fantastic Carliff. Thanks for letting

me know about your automation

and campaigns. I'll send it to our

marketing automation specialist,

Speak to specialist

consultants to take a look

If you'd like to meet with a

click here UU

Type a message...

the questions above?

# Ref URL Link

m.me/chatbotmalaysia











#### Special Gift for Social Media Strategy Summit Webinar Attendees!

\$49 for 12 months