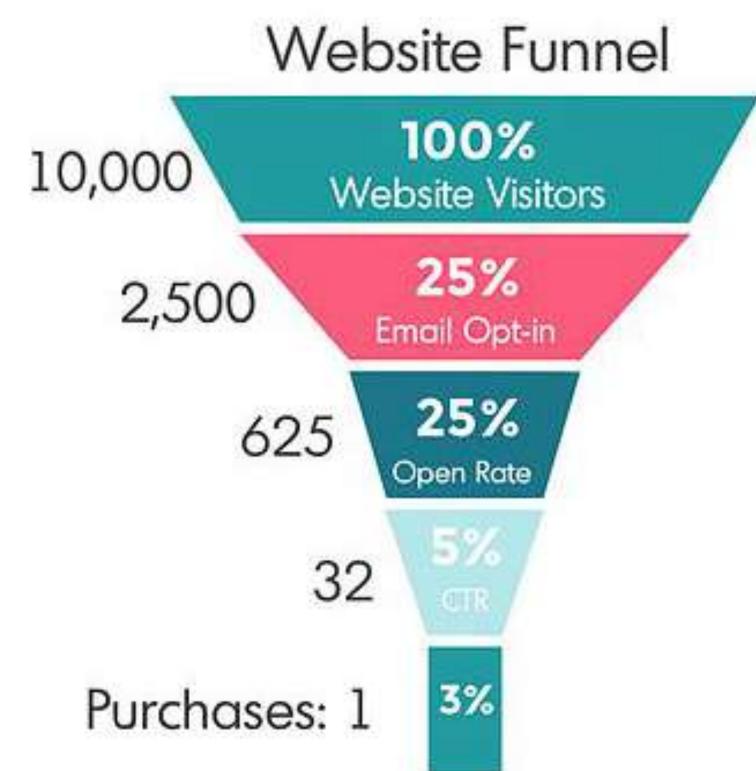

# CHATBOTS vs WEBSITES & EMAIL

Open %: 16.75%

Click %: 2.32%

Messenger

Open %: 80-85%

Click %: 50-60%

Response Rate: 45.4%