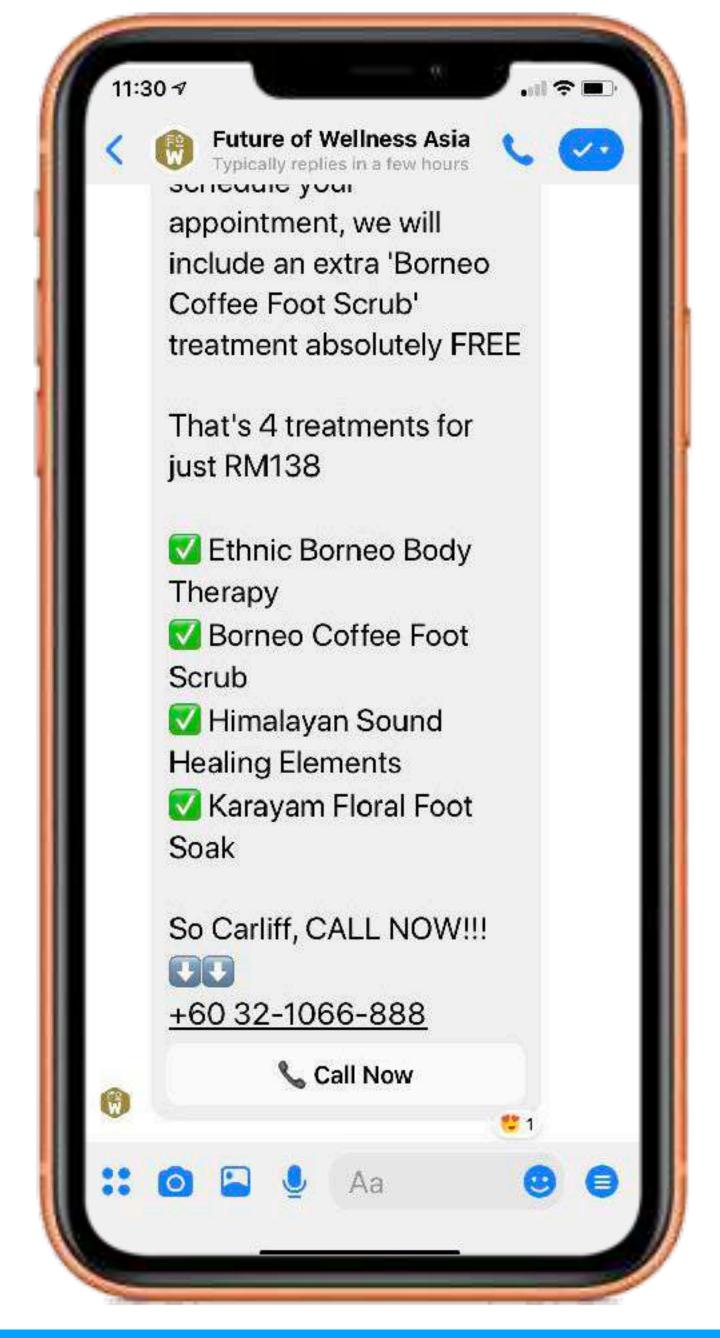

## CONVERT & EXCITE

How do you give an initial happy experience of your product or service?

## Then .... sales person gets a notification