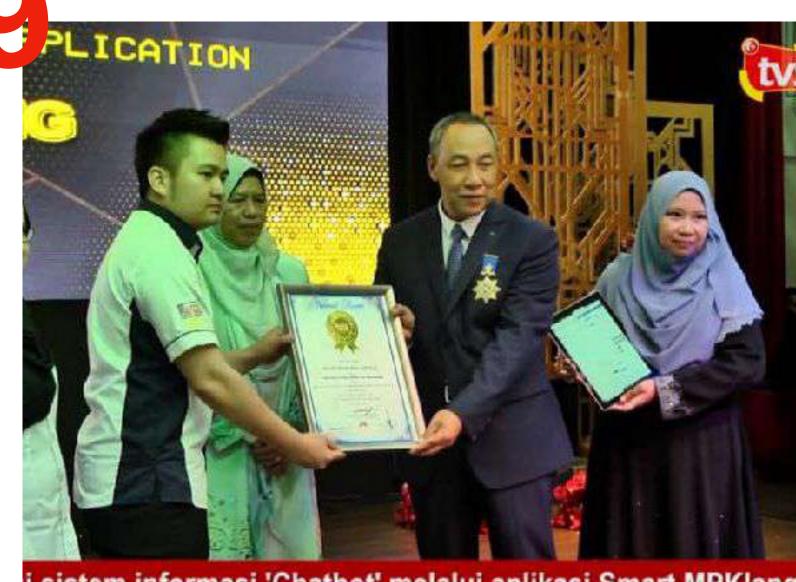

# PLICATIO

Aplikasi 'Chatbot' MPK diiktiraf MBOR

SELANGOR - April 20, 2019 9:00 am

OLEH ZAREEF MUZAMMIL

KLANG. 20 APRIL: Majlis Perbandaran Klang (MPK) menempa sejarah tersendiri anabila mendapat pengiktirafan 'The Malaysian Book of Records' (MBOR), selepas menjadi pihak berkuasa tempatan (PBT) pertama memanfaatkan sistem informasi 'Chatbot' melalui aplikasi SMART MPKlang.

Sijil pengiktirafan itu disampaikan Pengurus Acara dan Komunikasi Korporat MBOR, Aaron Bong kepada Yang Dipertua MPK, Dato' Mohamad Yasid Bidin, sambil disaksikan Menteri Perumahan dan Kerajaan Tempatan, Zuraida Kamaruddin.

i sistem informasi 'Chatbot' melalui aplikasi Smart MPKlang