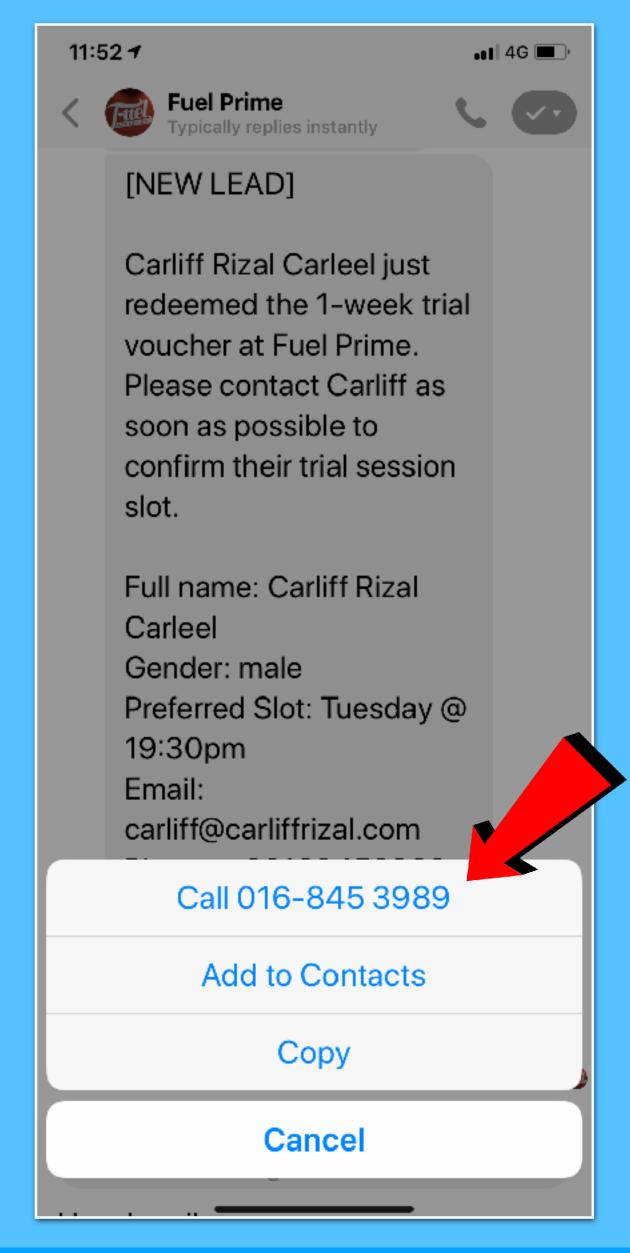

CTR
- Attention-minutes
- site visits
- vanity metrics (likes, social shares, social impressions)
- podcast impressions, etc...



# CHATBOT MARKETING BLUEPRINT







#### Advocate

Successful customer gives a testimonial/case study



Successful customer tells friends about your brand







#### Ascend

Customer makes larger/ additional purchases

#### Excite

Customer gets value fro initial transaction

#### Convert

Prospect makes a small purchase/schedules demo









#### Aware

Prospect sees an ad

## Engage

Prospect reads blog post or watches a video

### Subscribe

Prospects opts in to receive gated content



## Chatbots to Engage & Subscribe

## ENGAGE & SUBSCRIBE

How do you engage and capture your customers details or how does your customer find you and subscribe?









Bot Link: https://m.me/fuelprime

#### **Bot Stats**





# More Chatbot Engagement & Lead Capturing Methods

#### CHATBOT MARKETING BLUEPRINT







Successful customer gives a testimonial/case study



Successful customer tells friends about your brand







#### Ascend

Customer makes larger/ additional purchases

#### Excite

Customer gets value from initial transaction

#### Convert

Prospect makes a small purchase/schedules demo









#### Aware

Prospect sees an ad

#### Engage

Prospect reads blog post or watches a video

#### Subscribe

Prospects opts in to receive gated content



## Chatbots to Convert & Excite

## CONVERT & EXCITE

How do you give an initial happy experience of your product or service?



















## Then .... sales person gets a notification