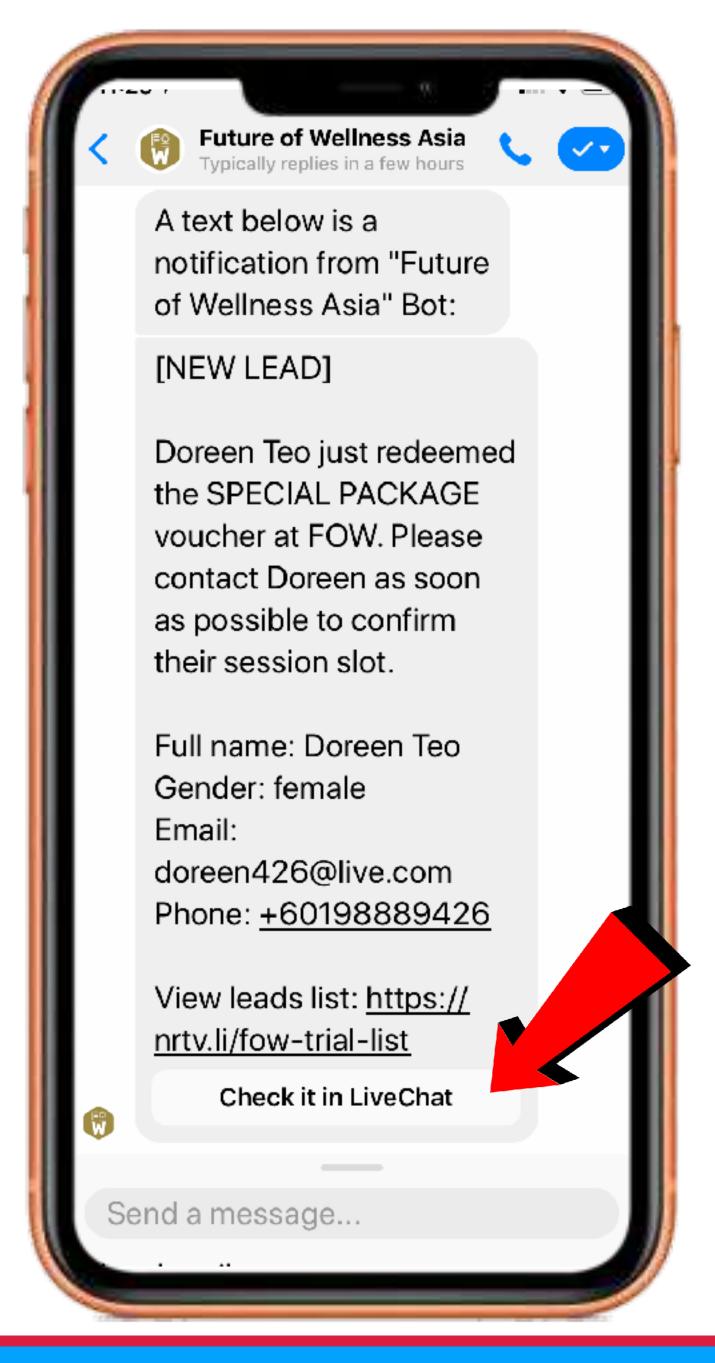

## ENGAGE & SUBSCRIBE

How do you engage and capture your customers details or how does your customer find you and subscribe?

Bot Link: https://m.me/fuelprime