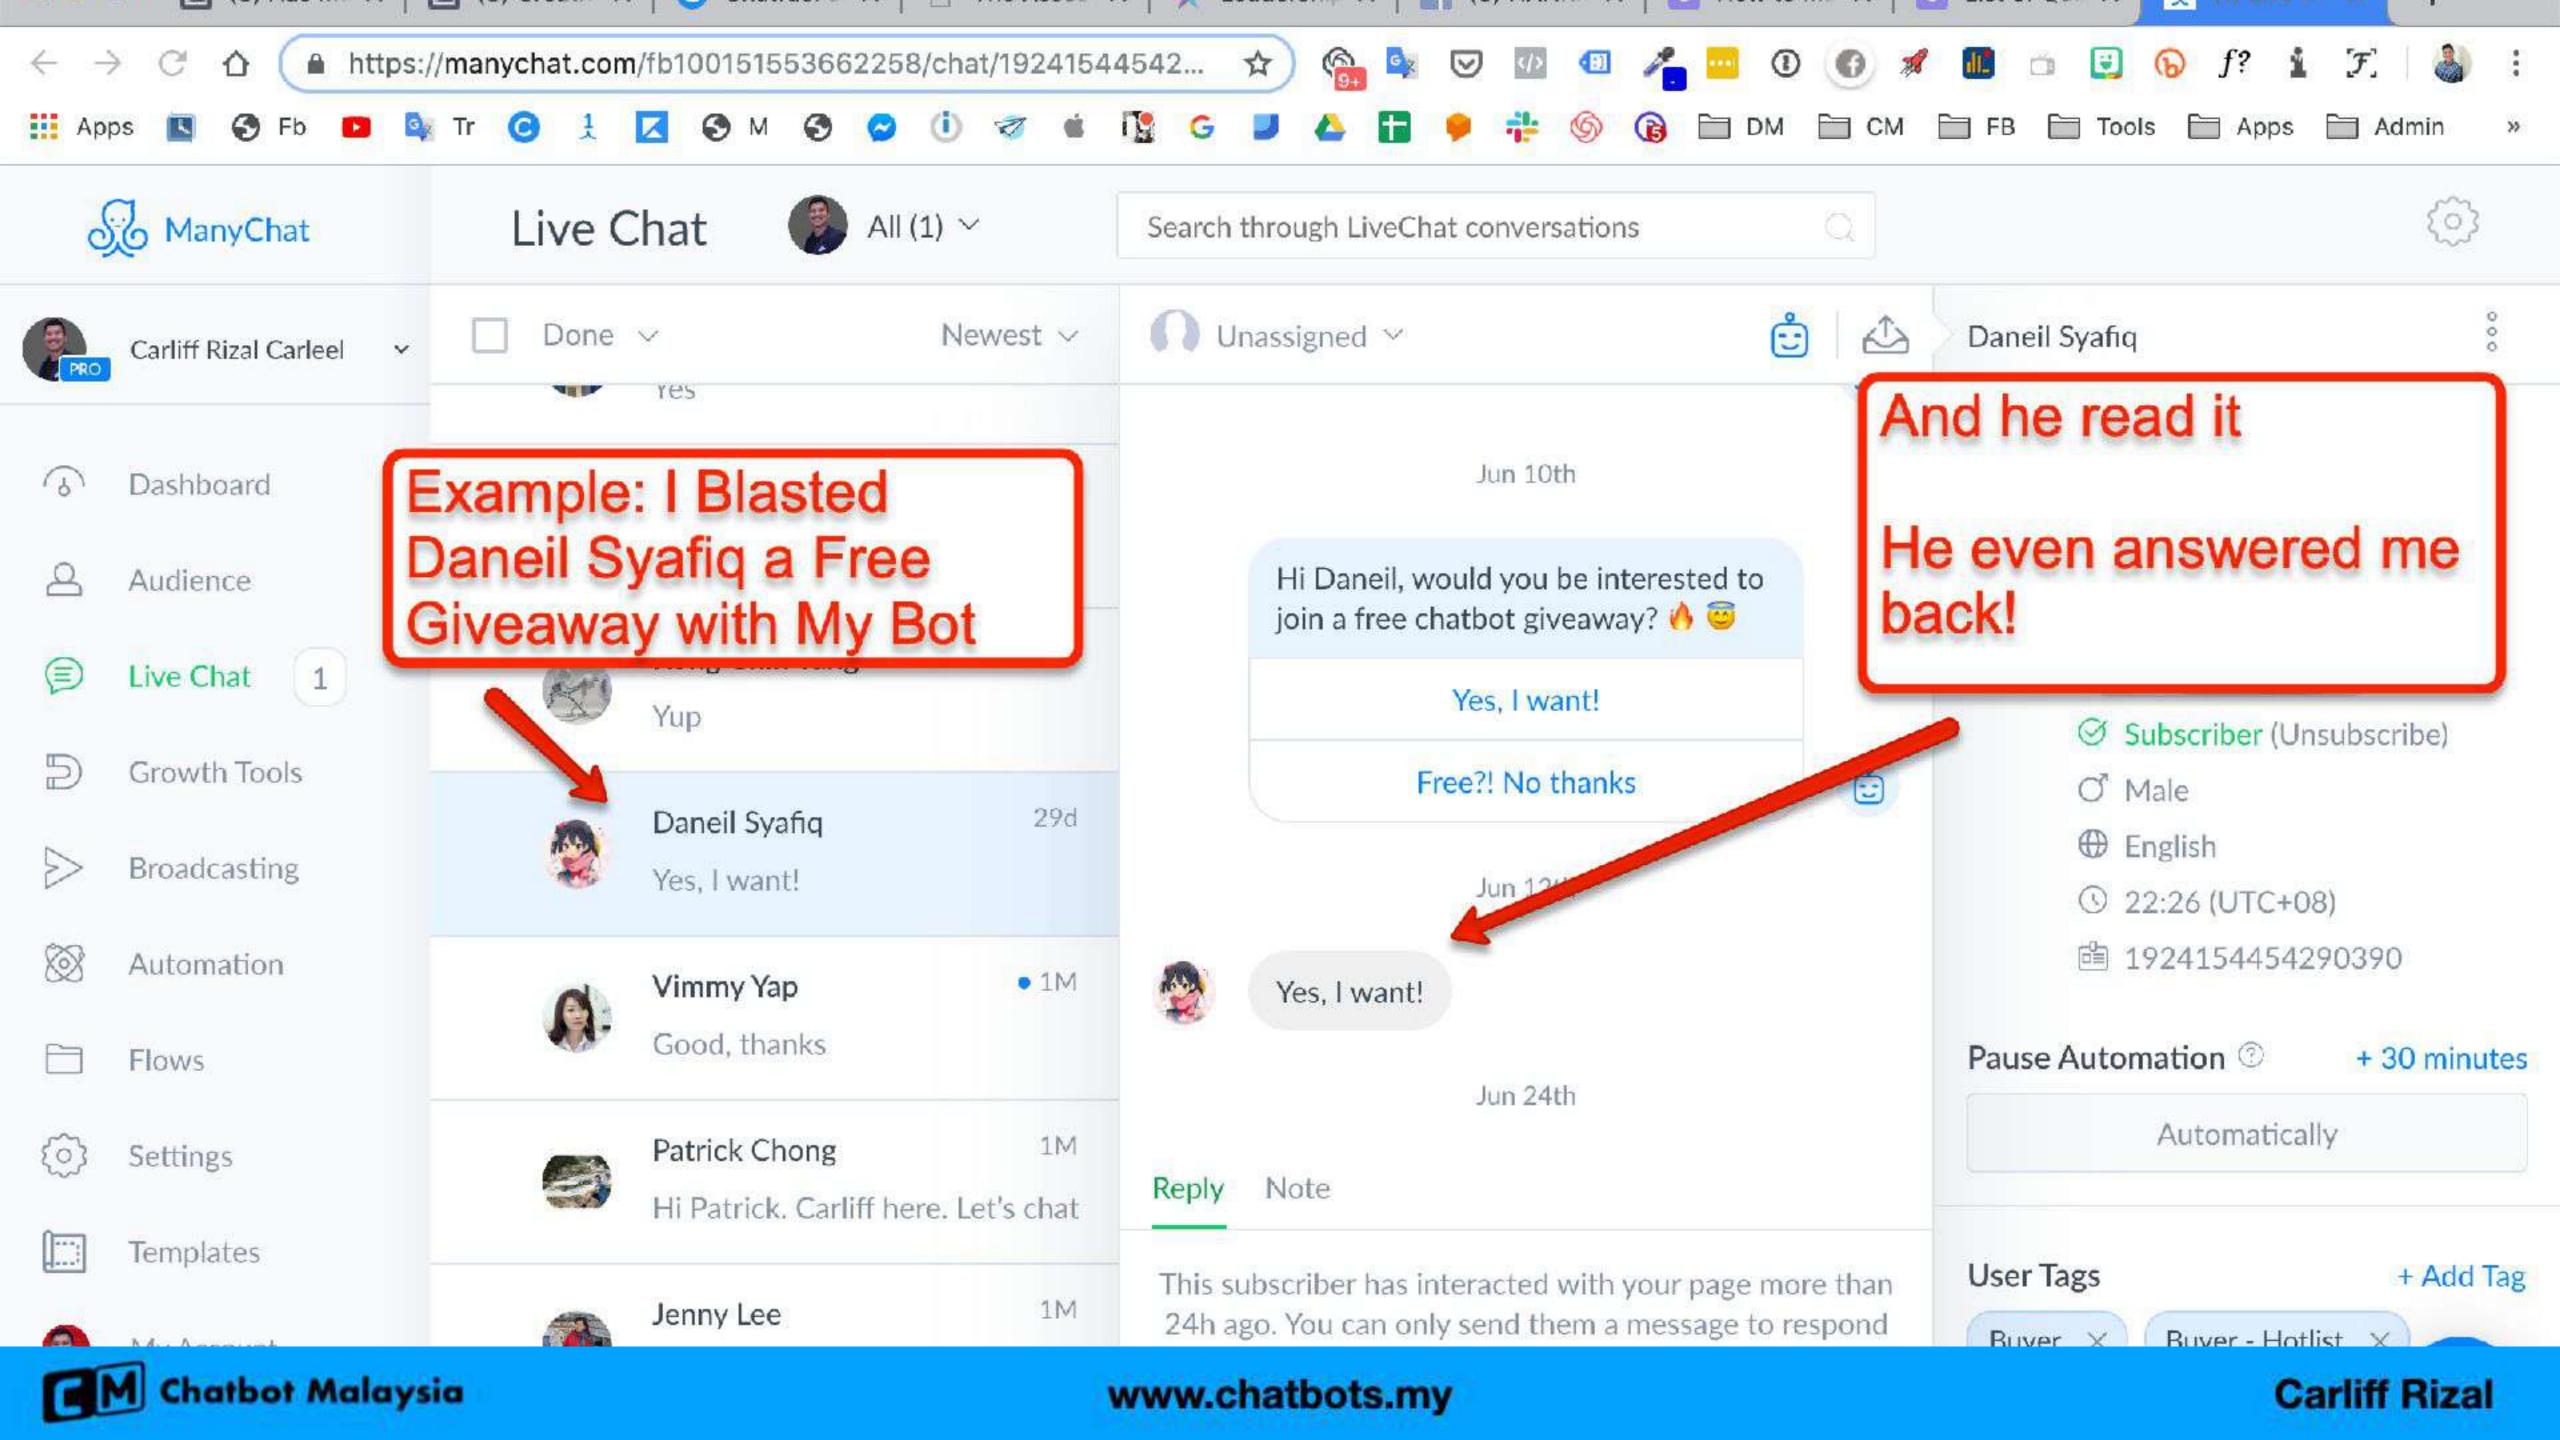

# CHATBOTS vs WEBSITES & EMAIL

Open %: 16.75%

Click %: 2.32%

Messenger

Open %: 80-85%

Click %: 50-60%

Response Rate: 45.4%

# CHATBOTS vs WEBSITES & EMAIL